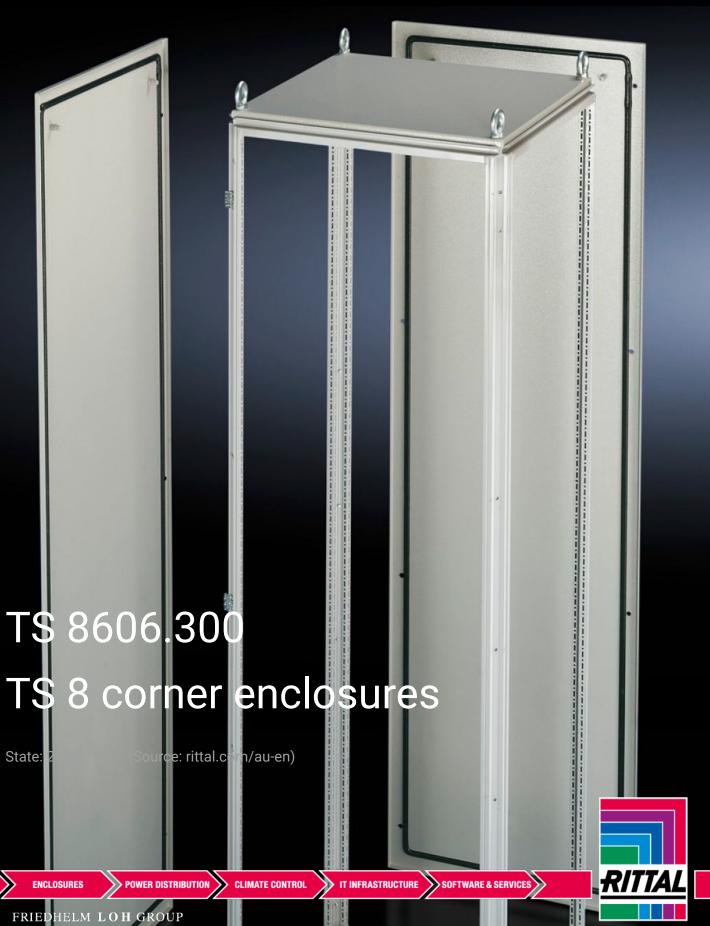

## TS 8606.300 - TS 8 corner enclosures

For corner baying of TS 8 enclosures, also with different depths.

#### **Features**

| Model No.             | TS 8606.300                                                                                                                                                                                                                                                                                                                                                                                                                                                                                            |  |
|-----------------------|--------------------------------------------------------------------------------------------------------------------------------------------------------------------------------------------------------------------------------------------------------------------------------------------------------------------------------------------------------------------------------------------------------------------------------------------------------------------------------------------------------|--|
| Product description   | The corner enclosure and the supplied components will accommodate the various baying options of the TS 8 frame on all outer surfaces. Fitted with a rear panel and an asymmetrical side panel, the corner enclosure also permits the option of baying in both the width and depth. The gland plates are aligned parallel to the rear panel. In TS 8 enclosures with a square footprint, the gland plates may also be rotated through 90°. The baying system is identical to all other TS 8 enclosures. |  |
| Material              | Sheet steel, 1.5 mm                                                                                                                                                                                                                                                                                                                                                                                                                                                                                    |  |
| Surface finish        | Enclosure frame, roof, rear wall and side panel: Dipcoat-primed, powder-coated on the outside, textured paint Gland plates: Zinc-plated                                                                                                                                                                                                                                                                                                                                                                |  |
| Colour                | RAL 7035                                                                                                                                                                                                                                                                                                                                                                                                                                                                                               |  |
| Supply includes       | Enclosure frame Roof Rear wall (on the longest side) Side panel, asymmetrical Gland plates (divided in a longitudinal direction)                                                                                                                                                                                                                                                                                                                                                                       |  |
| Note on Model No.     | Extended delivery times.                                                                                                                                                                                                                                                                                                                                                                                                                                                                               |  |
| Dimensions            | Width: 600 mm<br>Height: 2,000 mm<br>Depth: 600 mm                                                                                                                                                                                                                                                                                                                                                                                                                                                     |  |
| Packs of              | 1 pc(s).                                                                                                                                                                                                                                                                                                                                                                                                                                                                                               |  |
| Net weight            | 100                                                                                                                                                                                                                                                                                                                                                                                                                                                                                                    |  |
| Gross weight          | 104                                                                                                                                                                                                                                                                                                                                                                                                                                                                                                    |  |
| Customs tariff number | 94032080                                                                                                                                                                                                                                                                                                                                                                                                                                                                                               |  |
| EAN                   | 4028177251540                                                                                                                                                                                                                                                                                                                                                                                                                                                                                          |  |