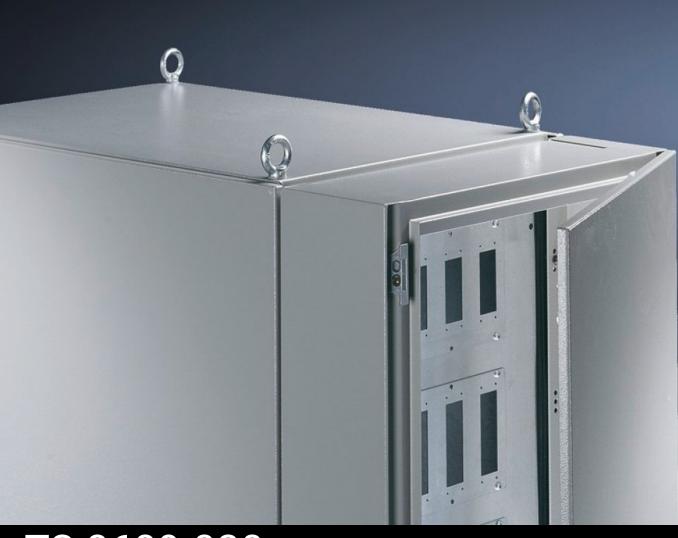

## TS 8609.020 - Cover with door for TS

Cover with door for TS, to protect and finish off connectors or other installed equipment.

## Features

| Model No.             | TS 8609.020                                                                                                |
|-----------------------|------------------------------------------------------------------------------------------------------------|
| Benefits              | To protect and finish off connectors or other installed equipment Optional cable entry from above or below |
| Material              | Cover: Sheet steel, 1.5 mm<br>Door: Sheet steel, 2.0 mm                                                    |
| Colour                | RAL 7035                                                                                                   |
| Supply includes       | Cover<br>Door with locking rod and double-bit lock insert<br>1 cover plate for top or bottom               |
| To fit                | Enclosure type: TS 8<br>Height: = 2,000 mm<br>Depth: = 500 mm                                              |
| Packs of              | 1 pc(s).                                                                                                   |
| Net weight            | 36.5                                                                                                       |
| Gross weight          | 38.5                                                                                                       |
| Customs tariff number | 94039910                                                                                                   |
| EAN                   | 4028177250703                                                                                              |
| ETIM 9                | EC000744                                                                                                   |
| ECLASS 8.0            | 27182405                                                                                                   |
|                       |                                                                                                            |