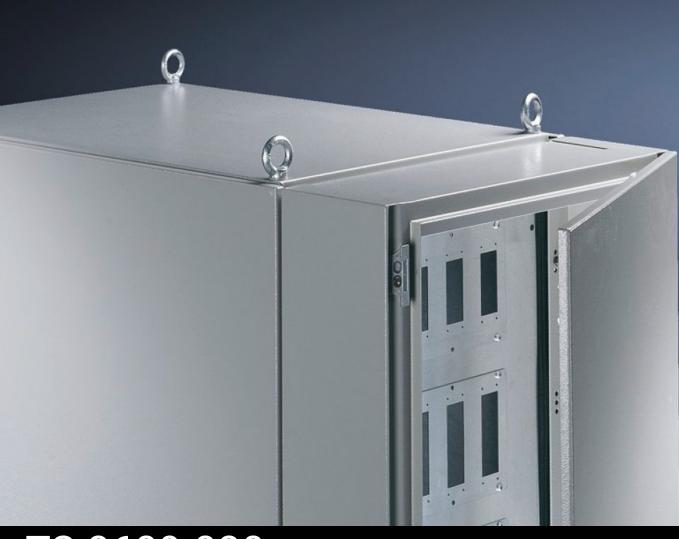

## TS 8609.030 - Cover with door for TS

Cover with door for TS, to protect and finish off connectors or other installed equipment.

## Features

| Model No.             | TS 8609.030                                                                                                    |
|-----------------------|----------------------------------------------------------------------------------------------------------------|
| Benefits              | To protect and finish off connectors or other installed equipment.<br>Optional cable entry from above or below |
| Material              | Cover: Sheet steel, 1.5 mm<br>Door: Sheet steel, 2.0 mm                                                        |
| Colour                | RAL 7035                                                                                                       |
| Supply includes       | Cover<br>Door with locking rod and double-bit lock insert<br>1 cover plate for top or bottom                   |
| To fit                | Enclosure type: TS 8<br>Height: = 2,000 mm<br>Depth: = 600 mm                                                  |
| Packs of              | 1 pc(s).                                                                                                       |
| Net weight            | 40                                                                                                             |
| Gross weight          | 41.5                                                                                                           |
| Customs tariff number | 94039910                                                                                                       |
| EAN                   | 4028177250710                                                                                                  |
| ETIM 9                | EC000744                                                                                                       |
| ECLASS 8.0            | 27182405                                                                                                       |
|                       |                                                                                                                |