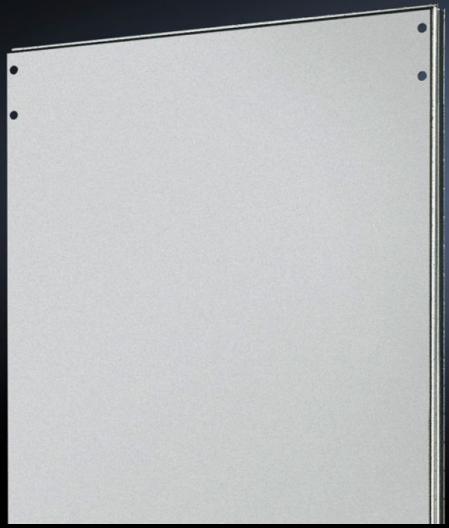

## TS 8609.040 - Divider panel for TS

For shielding individual enclosure cells. Thanks to the symmetry of the frame system, the divider panel can also be used at the rear.

#### **Features**

| Model No.            | TS 8609.040                                                                                                                                                                                                                      |
|----------------------|----------------------------------------------------------------------------------------------------------------------------------------------------------------------------------------------------------------------------------|
| Product description  | For shielding individual enclosure cells. All-round, double fold for stability and to hold the seal. Thanks to the symmetry of the enclosure frame, divider panels may also be fitted at the rear, dimensions permitting.        |
| Applications         | Notches in the corners and half-way up the sides permit the use of angular baying brackets and baying brackets, even with a divider panel fitted.                                                                                |
| Material             | Sheet steel, 1.5 mm                                                                                                                                                                                                              |
| Surface finish       | Zinc-plated                                                                                                                                                                                                                      |
| Supply includes      | Assembly parts                                                                                                                                                                                                                   |
| To fit               | Enclosure type: TS 8<br>Height: = 2,000 mm<br>Depth: = 400 mm                                                                                                                                                                    |
| Installation options | For mounting on the outer mounting level This leaves the inner level free for further population                                                                                                                                 |
| Assembly instruction | The divider panel may also be fitted at the rear. This allows, e.g. frequency converters for heat dissipation to be installed in a divider panel with the cooling units facing outwards and protected/finished off with a cover. |