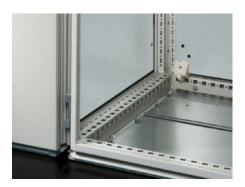

#### **Features**

| Model No.            | TS 8609.040                                                                                                                                                                                                                      |
|----------------------|----------------------------------------------------------------------------------------------------------------------------------------------------------------------------------------------------------------------------------|
| Product description  | For shielding individual enclosure cells. All-round, double fold for stability and to hold the seal. Thanks to the symmetry of the enclosure frame, divider panels may also be fitted at the rear, dimensions permitting.        |
| Applications         | Notches in the corners and half-way up the sides permit the use of angular baying brackets and baying brackets, even with a divider panel fitted.                                                                                |
| Material             | Sheet steel, 1.5 mm                                                                                                                                                                                                              |
| Surface finish       | Zinc-plated                                                                                                                                                                                                                      |
| Supply includes      | Assembly parts                                                                                                                                                                                                                   |
| To fit               | Enclosure type: TS 8<br>Height: = 2,000 mm<br>Depth: = 400 mm                                                                                                                                                                    |
| Installation options | For mounting on the outer mounting level This leaves the inner level free for further population                                                                                                                                 |
| Assembly instruction | The divider panel may also be fitted at the rear. This allows, e.g. frequency converters for heat dissipation to be installed in a divider panel with the cooling units facing outwards and protected/finished off with a cover. |