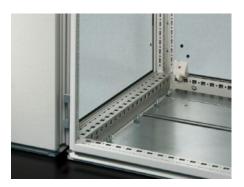

#### **Features**

| Model No.            | TS 8609.060                                                                                                                                                                                                                      |
|----------------------|----------------------------------------------------------------------------------------------------------------------------------------------------------------------------------------------------------------------------------|
| Product description  | For shielding individual enclosure cells. All-round, double fold for stability and to hold the seal. Thanks to the symmetry of the enclosure frame, divider panels may also be fitted at the rear, dimensions permitting.        |
| Applications         | Notches in the corners and half-way up the sides permit the use of angular baying brackets and baying brackets, even with a divider panel fitted.                                                                                |
| Material             | Sheet steel, 1.5 mm                                                                                                                                                                                                              |
| Surface finish       | Zinc-plated                                                                                                                                                                                                                      |
| Supply includes      | Assembly parts                                                                                                                                                                                                                   |
| To fit               | Enclosure type: TS 8 Height: = 2,000 mm Depth: = 600 mm                                                                                                                                                                          |
| Installation options | For mounting on the outer mounting level This leaves the inner level free for further population                                                                                                                                 |
| Assembly instruction | The divider panel may also be fitted at the rear. This allows, e.g. frequency converters for heat dissipation to be installed in a divider panel with the cooling units facing outwards and protected/finished off with a cover. |