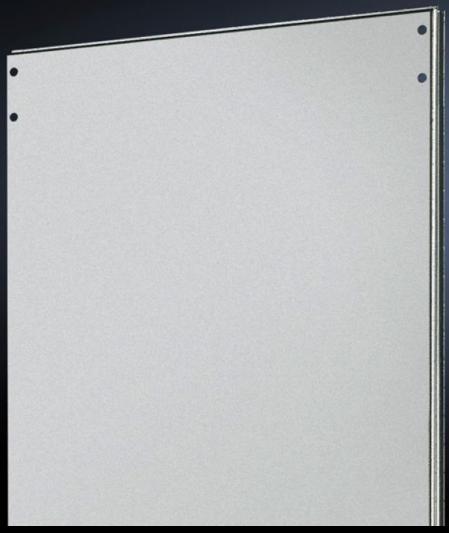

## TS 8609.060 - Divider panel for TS

For shielding individual enclosure cells. Thanks to the symmetry of the frame system, the divider panel can also be used at the rear.

#### **Features**

| Model No.            | TS 8609.060                                                                                                                                                                                                                      |
|----------------------|----------------------------------------------------------------------------------------------------------------------------------------------------------------------------------------------------------------------------------|
| Product description  | For shielding individual enclosure cells. All-round, double fold for stability and to hold the seal. Thanks to the symmetry of the enclosure frame, divider panels may also be fitted at the rear, dimensions permitting.        |
| Applications         | Notches in the corners and half-way up the sides permit the use of angular baying brackets and baying brackets, even with a divider panel fitted.                                                                                |
| Material             | Sheet steel, 1.5 mm                                                                                                                                                                                                              |
| Surface finish       | Zinc-plated                                                                                                                                                                                                                      |
| Supply includes      | Assembly parts                                                                                                                                                                                                                   |
| To fit               | Enclosure type: TS 8 Height: = 2,000 mm Depth: = 600 mm                                                                                                                                                                          |
| Installation options | For mounting on the outer mounting level This leaves the inner level free for further population                                                                                                                                 |
| Assembly instruction | The divider panel may also be fitted at the rear. This allows, e.g. frequency converters for heat dissipation to be installed in a divider panel with the cooling units facing outwards and protected/finished off with a cover. |