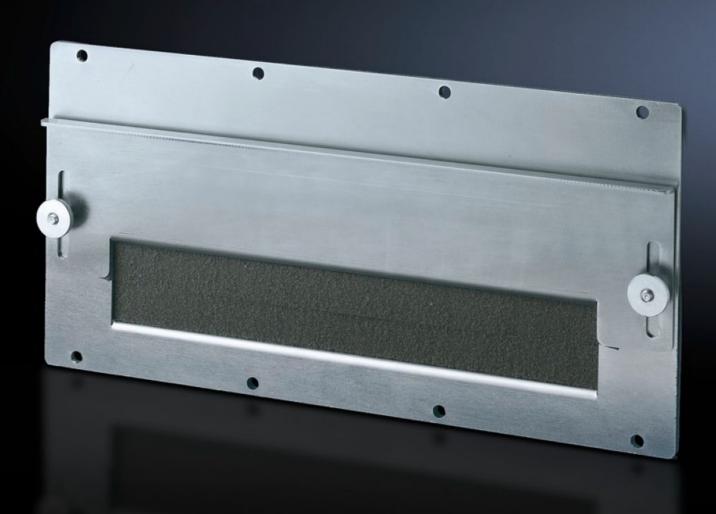

## SZ 8609.170 - Module plates for cable entry

For pre-assembled cable entry. Sealed, secure routing is achieved via adjustable angle brackets with inserted foam cable clamp strip. Fixed bracket, punched, for cable clamping.

## Features

| Model No.                     | SZ 8609.170                                                                                                                                                                               |
|-------------------------------|-------------------------------------------------------------------------------------------------------------------------------------------------------------------------------------------|
| Design                        | for cable entry                                                                                                                                                                           |
| Product description           | For the entry of pre-assembled cables. Sealed, secure routing is achieved via adjustable angle brackets with inserted foam cable clamp strip. Fixed bracket, punched, for cable clamping. |
| Material                      | Sheet steel, 2 mm                                                                                                                                                                         |
| Surface finish                | Zinc-plated                                                                                                                                                                               |
| Supply includes               | Seal and assembly parts                                                                                                                                                                   |
| Packs of                      | 1 pc(s).                                                                                                                                                                                  |
| Net weight                    | 1.4                                                                                                                                                                                       |
| Gross weight                  | 1.491                                                                                                                                                                                     |
| PCF per pack (cradle-to-gate) | 5.7 kg CO2 eq (Cat B)                                                                                                                                                                     |
| Note on PCF category          | Category B: PCF value (cradle-to-gate) based on the product weight, approximately calculated and self-declared                                                                            |
| Customs tariff number         | 94039910                                                                                                                                                                                  |
| EAN                           | 4028177211797                                                                                                                                                                             |
| ETIM 9                        | EC000211                                                                                                                                                                                  |
| ECLASS 8.0                    | 27142421                                                                                                                                                                                  |
|                               |                                                                                                                                                                                           |