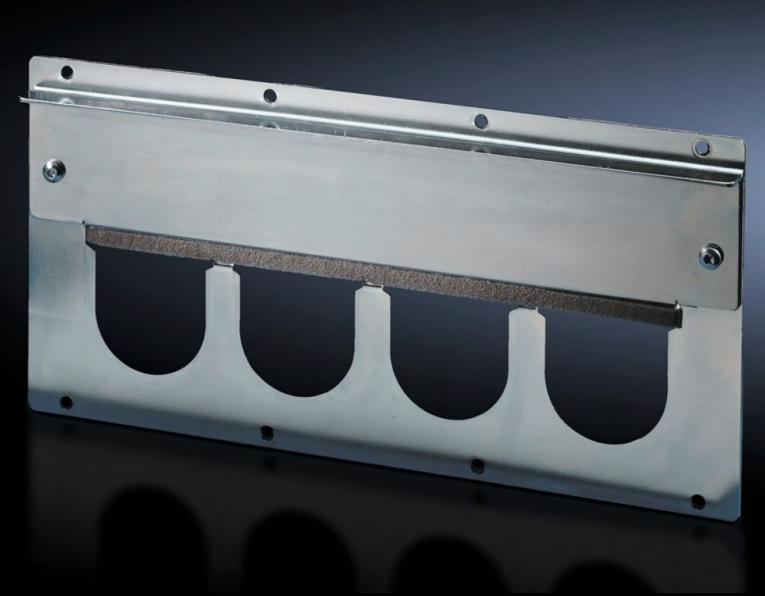

## TS 8609.190 - Module plates solid

For sealing unused cut-outs. Easily machined for individual cut-outs.

## **Features**

| Model No.             | TS 8609.190                                                                                                                       |
|-----------------------|-----------------------------------------------------------------------------------------------------------------------------------|
| Design                | For cable entry grommets: Slide the grommets into the cut-outs, slide the clamp plate with seal down over them, and screw-fasten. |
| Product description   | For sealing unused cut-outs. Easily machined for individual cut-outs.                                                             |
| Material              | Sheet steel, 2.0 mm                                                                                                               |
| Surface finish        | Zinc-plated                                                                                                                       |
| Supply includes       | Seal included                                                                                                                     |
| To fit                | Enclosure type: VX<br>TS                                                                                                          |
| Packs of              | 1 pc(s).                                                                                                                          |
| Net weight            | 1                                                                                                                                 |
| Gross weight          | 1.1                                                                                                                               |
| Customs tariff number | 73269098                                                                                                                          |
| EAN                   | 4028177386310                                                                                                                     |
| ETIM 9                | EC000211                                                                                                                          |
| ECLASS 8.0            | 27142421                                                                                                                          |