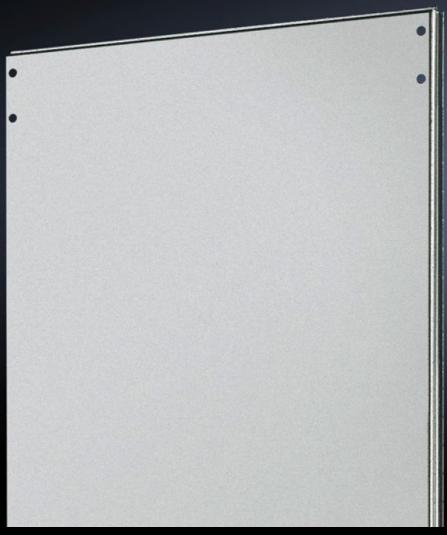

## TS 8609.260 - Divider panel for TS

For shielding individual enclosure cells. Thanks to the symmetry of the frame system, the divider panel can also be used at the rear.

#### **Features**

| Model No.            | TS 8609.260                                                                                                                                                                                                                      |
|----------------------|----------------------------------------------------------------------------------------------------------------------------------------------------------------------------------------------------------------------------------|
| Product description  | For shielding individual enclosure cells. All-round, double fold for stability and to hold the seal. Thanks to the symmetry of the enclosure frame, divider panels may also be fitted at the rear, dimensions permitting.        |
| Applications         | Notches in the corners and half-way up the sides permit the use of angular baying brackets and baying brackets, even with a divider panel fitted.                                                                                |
| Material             | Sheet steel, 1.5 mm                                                                                                                                                                                                              |
| Surface finish       | Zinc-plated                                                                                                                                                                                                                      |
| Supply includes      | Assembly parts                                                                                                                                                                                                                   |
| To fit               | Enclosure type: TS 8<br>Height: = 2,200 mm<br>Depth: = 600 mm                                                                                                                                                                    |
| Installation options | For mounting on the outer mounting level This leaves the inner level free for further population                                                                                                                                 |
| Assembly instruction | The divider panel may also be fitted at the rear. This allows, e.g. frequency converters for heat dissipation to be installed in a divider panel with the cooling units facing outwards and protected/finished off with a cover. |