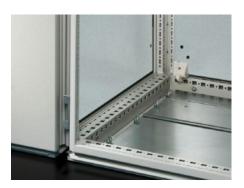

#### **Features**

| Model No.            | TS 8609.260                                                                                                                                                                                                                      |
|----------------------|----------------------------------------------------------------------------------------------------------------------------------------------------------------------------------------------------------------------------------|
| Product description  | For shielding individual enclosure cells. All-round, double fold for stability and to hold the seal. Thanks to the symmetry of the enclosure frame, divider panels may also be fitted at the rear, dimensions permitting.        |
| Applications         | Notches in the corners and half-way up the sides permit the use of angular baying brackets and baying brackets, even with a divider panel fitted.                                                                                |
| Material             | Sheet steel, 1.5 mm                                                                                                                                                                                                              |
| Surface finish       | Zinc-plated                                                                                                                                                                                                                      |
| Supply includes      | Assembly parts                                                                                                                                                                                                                   |
| To fit               | Enclosure type: TS 8<br>Height: = 2,200 mm<br>Depth: = 600 mm                                                                                                                                                                    |
| Installation options | For mounting on the outer mounting level This leaves the inner level free for further population                                                                                                                                 |
| Assembly instruction | The divider panel may also be fitted at the rear. This allows, e.g. frequency converters for heat dissipation to be installed in a divider panel with the cooling units facing outwards and protected/finished off with a cover. |