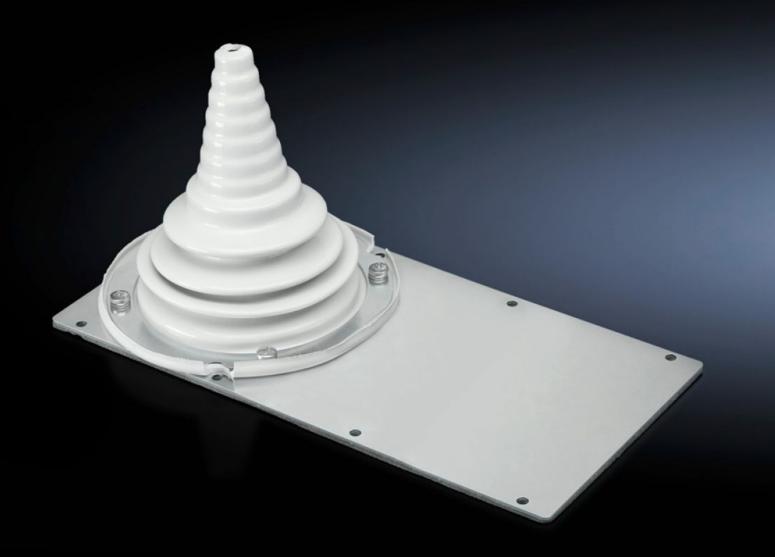

## SZ 8609.390 - Module plates with cable sleeve

For cables from  $\emptyset$  10 to 65 mm. The flexible grommet adapts to the cable's bending radius.

## **Features**

| Model No.                     | SZ 8609.390                                                                                                    |
|-------------------------------|----------------------------------------------------------------------------------------------------------------|
| Design                        | with cable sleeve                                                                                              |
| Product description           | For cables from $\emptyset$ 10 to 65 mm. The flexible grommet adapts to the cable's bending radius.            |
| Material                      | Sheet steel, 2 mm                                                                                              |
| Surface finish                | Zinc-plated                                                                                                    |
| Supply includes               | Seal and assembly parts                                                                                        |
| Packs of                      | 1 pc(s).                                                                                                       |
| Net weight                    | 1.139                                                                                                          |
| Gross weight                  | 1.16                                                                                                           |
| PCF per pack (cradle-to-gate) | 4.3 kg CO2 eq (Cat B)                                                                                          |
| Note on PCF category          | Category B: PCF value (cradle-to-gate) based on the product weight, approximately calculated and self-declared |
| Customs tariff number         | 39173900                                                                                                       |
| EAN                           | 4028177576834                                                                                                  |
| ETIM 9                        | EC000211                                                                                                       |
| ECLASS 8.0                    | 27142421                                                                                                       |
|                               |                                                                                                                |