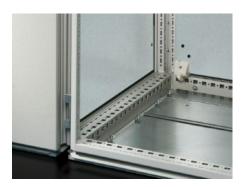

#### **Features**

| Model No.            | TS 8609.840                                                                                                                                                                                                                      |
|----------------------|----------------------------------------------------------------------------------------------------------------------------------------------------------------------------------------------------------------------------------|
| Product description  | For shielding individual enclosure cells. All-round, double fold for stability and to hold the seal. Thanks to the symmetry of the enclosure frame, divider panels may also be fitted at the rear, dimensions permitting.        |
| Applications         | Notches in the corners and half-way up the sides permit the use of angular baying brackets and baying brackets, even with a divider panel fitted.                                                                                |
| Material             | Sheet steel, 1.5 mm                                                                                                                                                                                                              |
| Surface finish       | Zinc-plated                                                                                                                                                                                                                      |
| Supply includes      | Assembly parts                                                                                                                                                                                                                   |
| To fit               | Enclosure type: TS 8<br>Height: = 1,800 mm<br>Depth: = 400 mm                                                                                                                                                                    |
| Installation options | For mounting on the outer mounting level This leaves the inner level free for further population                                                                                                                                 |
| Assembly instruction | The divider panel may also be fitted at the rear. This allows, e.g. frequency converters for heat dissipation to be installed in a divider panel with the cooling units facing outwards and protected/finished off with a cover. |