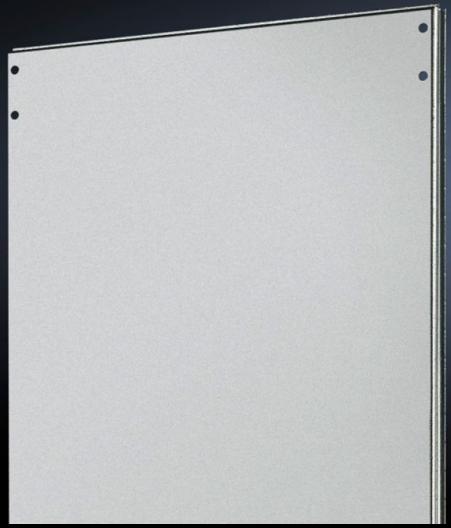

## TS 8609.840 - Divider panel for TS

For shielding individual enclosure cells. Thanks to the symmetry of the frame system, the divider panel can also be used at the rear.

#### **Features**

| Model No.            | TS 8609.840                                                                                                                                                                                                                      |
|----------------------|----------------------------------------------------------------------------------------------------------------------------------------------------------------------------------------------------------------------------------|
| Product description  | For shielding individual enclosure cells. All-round, double fold for stability and to hold the seal. Thanks to the symmetry of the enclosure frame, divider panels may also be fitted at the rear, dimensions permitting.        |
| Applications         | Notches in the corners and half-way up the sides permit the use of angular baying brackets and baying brackets, even with a divider panel fitted.                                                                                |
| Material             | Sheet steel, 1.5 mm                                                                                                                                                                                                              |
| Surface finish       | Zinc-plated                                                                                                                                                                                                                      |
| Supply includes      | Assembly parts                                                                                                                                                                                                                   |
| To fit               | Enclosure type: TS 8<br>Height: = 1,800 mm<br>Depth: = 400 mm                                                                                                                                                                    |
| Installation options | For mounting on the outer mounting level This leaves the inner level free for further population                                                                                                                                 |
| Assembly instruction | The divider panel may also be fitted at the rear. This allows, e.g. frequency converters for heat dissipation to be installed in a divider panel with the cooling units facing outwards and protected/finished off with a cover. |