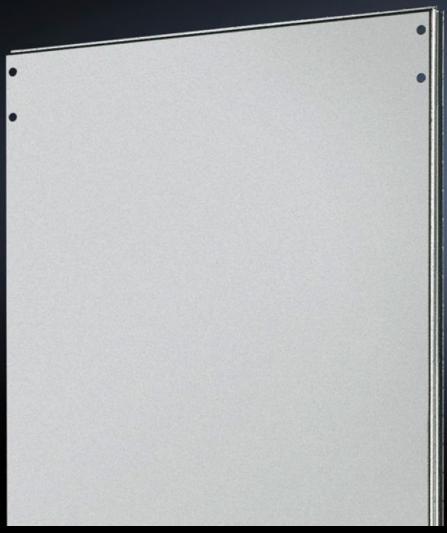

## TS 8609.850 - Divider panel for TS

For shielding individual enclosure cells. Thanks to the symmetry of the frame system, the divider panel can also be used at the rear.

#### **Features**

| Model No.            | TS 8609.850                                                                                                                                                                                                                      |
|----------------------|----------------------------------------------------------------------------------------------------------------------------------------------------------------------------------------------------------------------------------|
| Product description  | For shielding individual enclosure cells. All-round, double fold for stability and to hold the seal. Thanks to the symmetry of the enclosure frame, divider panels may also be fitted at the rear, dimensions permitting.        |
| Applications         | Notches in the corners and half-way up the sides permit the use of angular baying brackets and baying brackets, even with a divider panel fitted.                                                                                |
| Material             | Sheet steel, 1.5 mm                                                                                                                                                                                                              |
| Surface finish       | Zinc-plated                                                                                                                                                                                                                      |
| Supply includes      | Assembly parts                                                                                                                                                                                                                   |
| To fit               | Enclosure type: TS 8<br>Height: = 1,800 mm<br>Depth: = 500 mm                                                                                                                                                                    |
| Installation options | For mounting on the outer mounting level This leaves the inner level free for further population                                                                                                                                 |
| Assembly instruction | The divider panel may also be fitted at the rear. This allows, e.g. frequency converters for heat dissipation to be installed in a divider panel with the cooling units facing outwards and protected/finished off with a cover. |