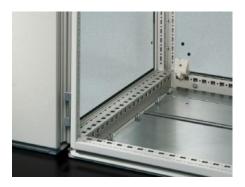

#### **Features**

| Model No.            | TS 8609.850                                                                                                                                                                                                                      |
|----------------------|----------------------------------------------------------------------------------------------------------------------------------------------------------------------------------------------------------------------------------|
| Product description  | For shielding individual enclosure cells. All-round, double fold for stability and to hold the seal. Thanks to the symmetry of the enclosure frame, divider panels may also be fitted at the rear, dimensions permitting.        |
| Applications         | Notches in the corners and half-way up the sides permit the use of angular baying brackets and baying brackets, even with a divider panel fitted.                                                                                |
| Material             | Sheet steel, 1.5 mm                                                                                                                                                                                                              |
| Surface finish       | Zinc-plated                                                                                                                                                                                                                      |
| Supply includes      | Assembly parts                                                                                                                                                                                                                   |
| To fit               | Enclosure type: TS 8<br>Height: = 1,800 mm<br>Depth: = 500 mm                                                                                                                                                                    |
| Installation options | For mounting on the outer mounting level This leaves the inner level free for further population                                                                                                                                 |
| Assembly instruction | The divider panel may also be fitted at the rear. This allows, e.g. frequency converters for heat dissipation to be installed in a divider panel with the cooling units facing outwards and protected/finished off with a cover. |