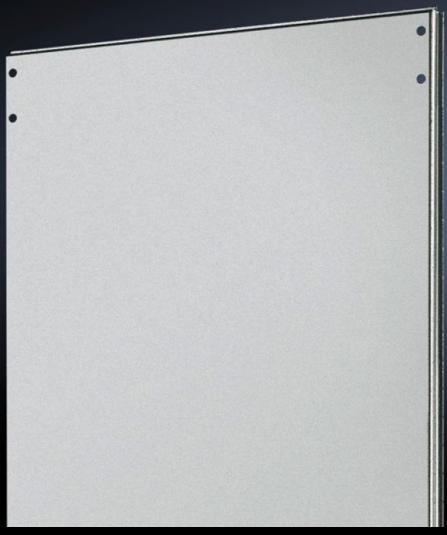

## TS 8609.860 - Divider panel for TS

For shielding individual enclosure cells. Thanks to the symmetry of the frame system, the divider panel can also be used at the rear.

#### **Features**

| Model No.            | TS 8609.860                                                                                                                                                                                                                      |
|----------------------|----------------------------------------------------------------------------------------------------------------------------------------------------------------------------------------------------------------------------------|
| Product description  | For shielding individual enclosure cells. All-round, double fold for stability and to hold the seal. Thanks to the symmetry of the enclosure frame, divider panels may also be fitted at the rear, dimensions permitting.        |
| Applications         | Notches in the corners and half-way up the sides permit the use of angular baying brackets and baying brackets, even with a divider panel fitted.                                                                                |
| Material             | Sheet steel, 1.5 mm                                                                                                                                                                                                              |
| Surface finish       | Zinc-plated                                                                                                                                                                                                                      |
| Supply includes      | Assembly parts                                                                                                                                                                                                                   |
| To fit               | Enclosure type: TS 8 Height: = 1,800 mm Depth: = 600 mm                                                                                                                                                                          |
| Installation options | For mounting on the outer mounting level This leaves the inner level free for further population                                                                                                                                 |
| Assembly instruction | The divider panel may also be fitted at the rear. This allows, e.g. frequency converters for heat dissipation to be installed in a divider panel with the cooling units facing outwards and protected/finished off with a cover. |