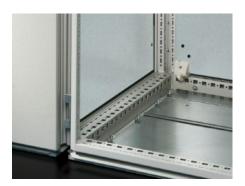

#### **Features**

| Model No.            | TS 8609.860                                                                                                                                                                                                                      |
|----------------------|----------------------------------------------------------------------------------------------------------------------------------------------------------------------------------------------------------------------------------|
| Product description  | For shielding individual enclosure cells. All-round, double fold for stability and to hold the seal. Thanks to the symmetry of the enclosure frame, divider panels may also be fitted at the rear, dimensions permitting.        |
| Applications         | Notches in the corners and half-way up the sides permit the use of angular baying brackets and baying brackets, even with a divider panel fitted.                                                                                |
| Material             | Sheet steel, 1.5 mm                                                                                                                                                                                                              |
| Surface finish       | Zinc-plated                                                                                                                                                                                                                      |
| Supply includes      | Assembly parts                                                                                                                                                                                                                   |
| To fit               | Enclosure type: TS 8 Height: = 1,800 mm Depth: = 600 mm                                                                                                                                                                          |
| Installation options | For mounting on the outer mounting level This leaves the inner level free for further population                                                                                                                                 |
| Assembly instruction | The divider panel may also be fitted at the rear. This allows, e.g. frequency converters for heat dissipation to be installed in a divider panel with the cooling units facing outwards and protected/finished off with a cover. |