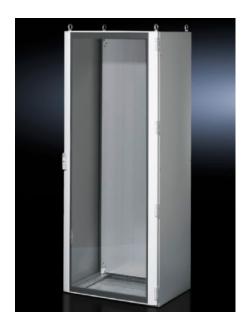

## TS 8610.805 - Glazed door for TS, TS IT, VX SE

Instead of a sheet steel door or rear panel.

## Features

| Model No.             | TS 8610.805                                           |
|-----------------------|-------------------------------------------------------|
| Product description   | Instead of a sheet steel door or rear panel.          |
| Material              | Frame: Extruded aluminium section                     |
|                       | Corner pieces: Die-cast zinc                          |
|                       | Viewing window: Single-pane safety glass, 3 mm        |
| Surface finish        | Powder-coated                                         |
| Colour                | Frame: RAL 7035                                       |
|                       | Corner pieces: RAL 7035                               |
|                       | Viewing window (printed mask on the inside): RAL 9005 |
| Supply includes       | Viewing door frame with safety glass                  |
|                       | Locking rod with double-bit insert                    |
|                       | 180° hinges (4)                                       |
| Visible area          | Viewing window width: 660 mm                          |
|                       | Viewing window height: 1,840 mm                       |
| Viewing window height | 1,840 mm                                              |
|                       |                                                       |