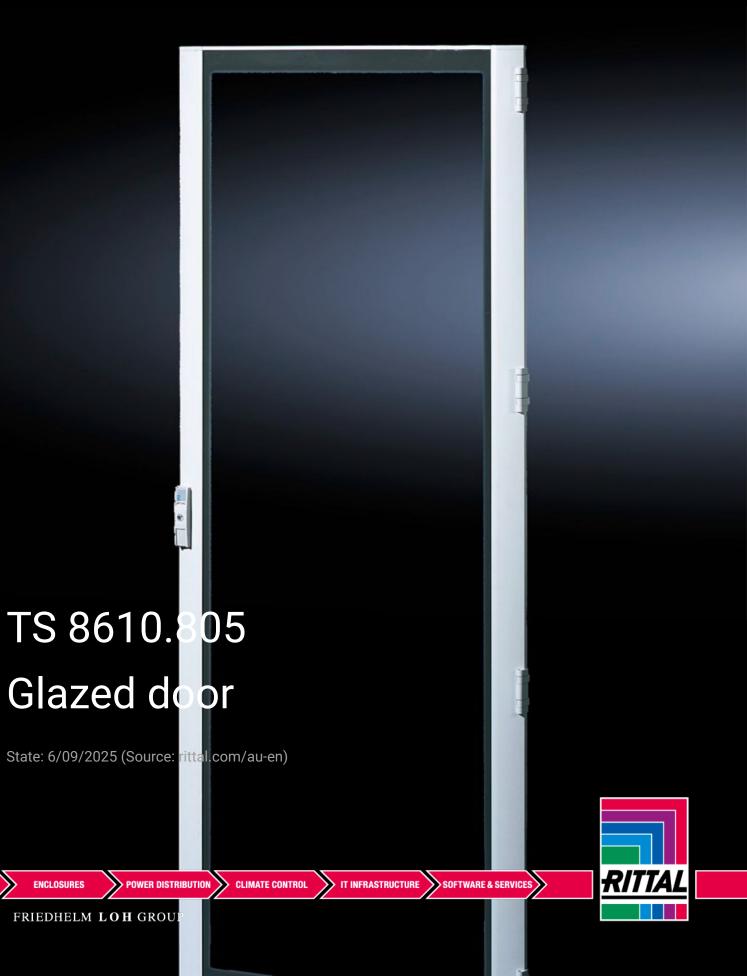

## TS 8610.805 - Glazed door for TS, TS IT, VX SE

Instead of a sheet steel door or rear panel.

## Features

| Model No.             | TS 8610.805                                           |
|-----------------------|-------------------------------------------------------|
| Product description   | Instead of a sheet steel door or rear panel.          |
| Material              | Frame: Extruded aluminium section                     |
|                       | Corner pieces: Die-cast zinc                          |
|                       | Viewing window: Single-pane safety glass, 3 mm        |
| Surface finish        | Powder-coated                                         |
| Colour                | Frame: RAL 7035                                       |
|                       | Corner pieces: RAL 7035                               |
|                       | Viewing window (printed mask on the inside): RAL 9005 |
| Supply includes       | Viewing door frame with safety glass                  |
|                       | Locking rod with double-bit insert                    |
|                       | 180° hinges (4)                                       |
| Visible area          | Viewing window width: 660 mm                          |
|                       | Viewing window height: 1,840 mm                       |
| Viewing window height | 1,840 mm                                              |
|                       |                                                       |