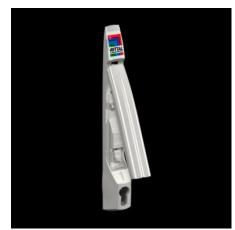

## TS 8611.010 - Comfort handle for TS, TS IT, VX SE, PC, IW

Thanks to its folding action, the handle does not take up any swing space, thus maximising the door surface area available for installed equipment. Simple assembly, thanks to the snap-mounted handle system.

#### **Features**

| Model No.             | TS 8611.010                                                                                                                                   |
|-----------------------|-----------------------------------------------------------------------------------------------------------------------------------------------|
| INIOUCI INO.          | 13 001 1.010                                                                                                                                  |
| Design                | for lock inserts                                                                                                                              |
| Product description   | As the handle does not take up any swing space, due to its folding mechanism, the door surface area may be maximised for installed equipment. |
| Material              | Die-cast zinc                                                                                                                                 |
| Surface finish        | Powder-coated                                                                                                                                 |
| Colour                | RAL 7032                                                                                                                                      |
| Assembly instruction  | The handle adaptor is required for mounting on glazed door TS, VX SE, lower door PC, designer door IW                                         |
| To fit enclosure type | EL 3-part, 18 – 21 U TS TS IT SE PC enclosure door IW TS 8 bayed enclosure suites with comfort handle SE stainless steel                      |