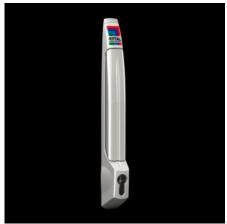

## TS 8611.010 - Comfort handle for TS, TS IT, VX SE, PC, IW

Thanks to its folding action, the handle does not take up any swing space, thus maximising the door surface area available for installed equipment. Simple assembly, thanks to the snap-mounted handle system.

#### **Features**

| Model No.             | TS 8611.010                                                                                                                                   |
|-----------------------|-----------------------------------------------------------------------------------------------------------------------------------------------|
| INIOUCI INO.          | 13 001 1.010                                                                                                                                  |
| Design                | for lock inserts                                                                                                                              |
| Product description   | As the handle does not take up any swing space, due to its folding mechanism, the door surface area may be maximised for installed equipment. |
| Material              | Die-cast zinc                                                                                                                                 |
| Surface finish        | Powder-coated                                                                                                                                 |
| Colour                | RAL 7032                                                                                                                                      |
| Assembly instruction  | The handle adaptor is required for mounting on glazed door TS, VX SE, lower door PC, designer door IW                                         |
| To fit enclosure type | EL 3-part, 18 – 21 U TS TS IT SE PC enclosure door IW TS 8 bayed enclosure suites with comfort handle SE stainless steel                      |