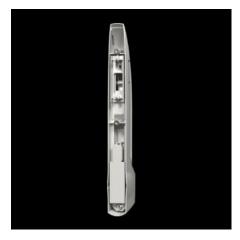

## TS 8611.010 - Comfort handle for TS, TS IT, VX SE, PC, IW

Thanks to its folding action, the handle does not take up any swing space, thus maximising the door surface area available for installed equipment. Simple assembly, thanks to the snap-mounted handle system.

#### **Features**

| Model No.             | TS 8611.010                                                                                                                                   |
|-----------------------|-----------------------------------------------------------------------------------------------------------------------------------------------|
| INIOUCI INO.          | 13 001 1.010                                                                                                                                  |
| Design                | for lock inserts                                                                                                                              |
| Product description   | As the handle does not take up any swing space, due to its folding mechanism, the door surface area may be maximised for installed equipment. |
| Material              | Die-cast zinc                                                                                                                                 |
| Surface finish        | Powder-coated                                                                                                                                 |
| Colour                | RAL 7032                                                                                                                                      |
| Assembly instruction  | The handle adaptor is required for mounting on glazed door TS, VX SE, lower door PC, designer door IW                                         |
| To fit enclosure type | EL 3-part, 18 – 21 U TS TS IT SE PC enclosure door IW TS 8 bayed enclosure suites with comfort handle SE stainless steel                      |