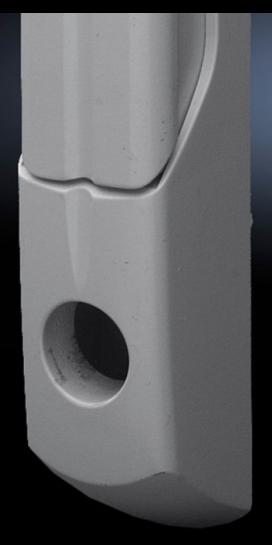

## TS 8611.010 - Comfort handle for TS, TS IT, VX SE, PC, IW

Thanks to its folding action, the handle does not take up any swing space, thus maximising the door surface area available for installed equipment. Simple assembly, thanks to the snap-mounted handle system.

#### **Features**

| Model No.             | TS 8611.010                                                                                                                                   |
|-----------------------|-----------------------------------------------------------------------------------------------------------------------------------------------|
| INIOUCI INO.          | 13 001 1.010                                                                                                                                  |
| Design                | for lock inserts                                                                                                                              |
| Product description   | As the handle does not take up any swing space, due to its folding mechanism, the door surface area may be maximised for installed equipment. |
| Material              | Die-cast zinc                                                                                                                                 |
| Surface finish        | Powder-coated                                                                                                                                 |
| Colour                | RAL 7032                                                                                                                                      |
| Assembly instruction  | The handle adaptor is required for mounting on glazed door TS, VX SE, lower door PC, designer door IW                                         |
| To fit enclosure type | EL 3-part, 18 – 21 U TS TS IT SE PC enclosure door IW TS 8 bayed enclosure suites with comfort handle SE stainless steel                      |