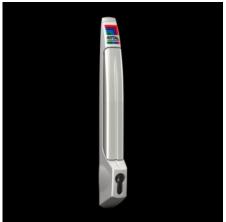

## TS 8611.045 - Comfort handle for TS, TS IT, VX SE, PC, IW

Thanks to its folding action, the handle does not take up any swing space, thus maximising the door surface area available for installed equipment. Simple assembly, thanks to the snap-mounted handle system.

#### **Features**

| Model No.            | TS 8611.045                                                                                                                                   |
|----------------------|-----------------------------------------------------------------------------------------------------------------------------------------------|
| Design               | with lock insert E1                                                                                                                           |
| Product description  | As the handle does not take up any swing space, due to its folding mechanism, the door surface area may be maximised for installed equipment. |
| Material             | Die-cast zinc                                                                                                                                 |
| Surface finish       | Powder-coated                                                                                                                                 |
| Colour               | RAL 7035                                                                                                                                      |
| Supply includes      | Supplied without key                                                                                                                          |
| Assembly instruction | The handle adaptor is required for mounting on glazed door TS, VX SE, lower door PC, designer door IW                                         |
| Note on Model No.    | Only for use with VW, Audi, SEAT, SkodaAuto                                                                                                   |
|                      |                                                                                                                                               |