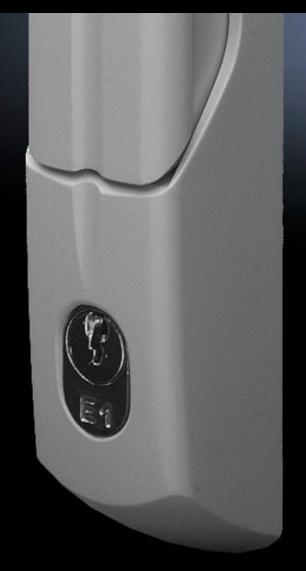

## TS 8611.045 - Comfort handle for TS, TS IT, VX SE, PC, IW

Thanks to its folding action, the handle does not take up any swing space, thus maximising the door surface area available for installed equipment. Simple assembly, thanks to the snap-mounted handle system.

#### **Features**

| Model No.            | TS 8611.045                                                                                                                                   |
|----------------------|-----------------------------------------------------------------------------------------------------------------------------------------------|
| Design               | with lock insert E1                                                                                                                           |
| Product description  | As the handle does not take up any swing space, due to its folding mechanism, the door surface area may be maximised for installed equipment. |
| Material             | Die-cast zinc                                                                                                                                 |
| Surface finish       | Powder-coated                                                                                                                                 |
| Colour               | RAL 7035                                                                                                                                      |
| Supply includes      | Supplied without key                                                                                                                          |
| Assembly instruction | The handle adaptor is required for mounting on glazed door TS, VX SE, lower door PC, designer door IW                                         |
| Note on Model No.    | Only for use with VW, Audi, SEAT, SkodaAuto                                                                                                   |
|                      |                                                                                                                                               |