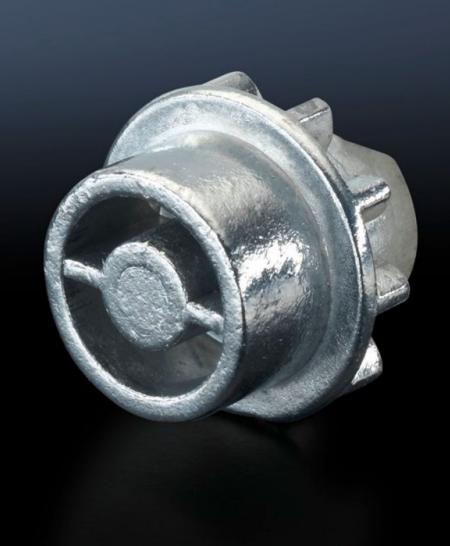

## SZ 8611.150 - Lock insert

Alternative lock inserts such as triangular, square, screwdriver, Daimler, Fiat, double-bit.

## **Features**

| Model No.                     | SZ 8611.150                                                                       |
|-------------------------------|-----------------------------------------------------------------------------------|
| Design                        | F                                                                                 |
| Material                      | Die-cast zinc                                                                     |
| Installation in handle system | Comfort handle TS for lock inserts Comfort handle TS for padlock and lock inserts |
|                               | Folding lever handle for lock inserts                                             |
|                               | Folding lever handle for padlock and lock inserts                                 |
|                               | Mini-comfort handle for EL 3-part for lock inserts                                |
| Lock                          | Lock insert: Daimler insert                                                       |
| To fit enclosure type         | EL                                                                                |
|                               | TS                                                                                |
|                               | TS IT                                                                             |
|                               | VX SE                                                                             |
|                               | PC enclosure door                                                                 |
|                               | IW                                                                                |
| Packs of                      | 1 pc(s).                                                                          |
| Net weight                    | 0.017                                                                             |
| Gross weight                  | 0.018                                                                             |
| Customs tariff number         | 83015000                                                                          |
| EAN                           | 4028177211995                                                                     |
| ETIM 9                        | EC000743                                                                          |
| ECLASS 8.0                    | 27409218                                                                          |