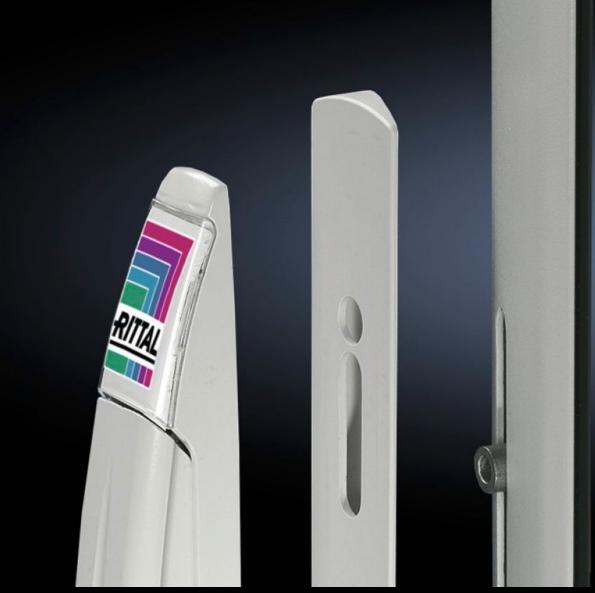

## TS 8611.300 - Handle adaptor for comfort handle

The handle adaptor compensates for the design chamfer in the door profile to enable installation of the comfort handle.

## **Features**

| Model No.             | TS 8611.300                                                                                                             |
|-----------------------|-------------------------------------------------------------------------------------------------------------------------|
| Design                | For designer door IW and PC, bottom door                                                                                |
| Product description   | The handle adaptor compensates for the design chamfer in the door profile to enable installation of the comfort handle. |
| Material              | Plastic                                                                                                                 |
| Colour                | RAL 7035                                                                                                                |
| Supply includes       | <ul><li>1 adaptor plate</li><li>1 bolt to extend the mounting bosses</li><li>2 assembly screws</li></ul>                |
| To fit                | Enclosure type: IW<br>PC                                                                                                |
| Packs of              | 2 pc(s).                                                                                                                |
| Customs tariff number | 39259010                                                                                                                |
| EAN                   | 4028177231597                                                                                                           |
| ETIM 9                | EC002626                                                                                                                |
| ECLASS 8.0            | 27189266                                                                                                                |