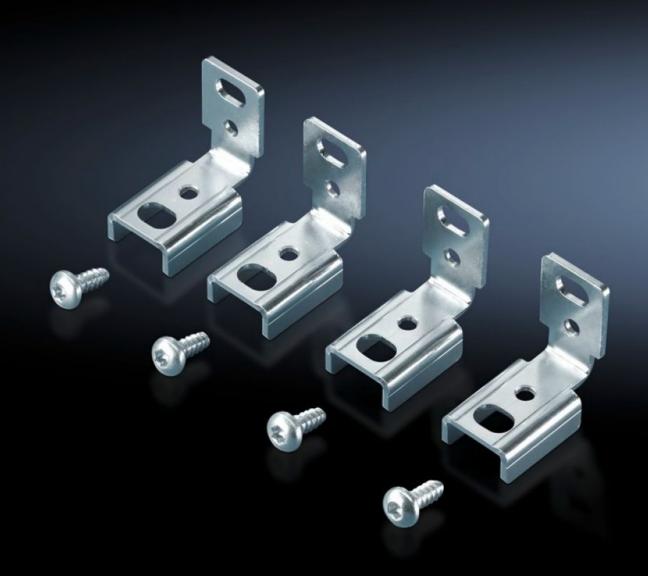

## TS 8612.010 - Attachment TS for TS punched section with mounting flange, $17 \times 73 \text{ mm}$

For attaching the TS punched section with mounting flange where access to installed equipment, such as mounting plates, is blocked by the screw fastening.

## **Features**

| Model No.             | TS 8612.010                                                                                                                                                                                                                                                                                                                                      |
|-----------------------|--------------------------------------------------------------------------------------------------------------------------------------------------------------------------------------------------------------------------------------------------------------------------------------------------------------------------------------------------|
| Function principle    | For attaching the TS punched section with mounting flange where access to installed equipment, such as mounting plates, is blocked by the screw fastening.  May also be screw-fastened onto the punched section with mounting flange or enclosure frame and used as a support for contact hazard protection covers or master switch trim panels. |
| Material              | Sheet steel                                                                                                                                                                                                                                                                                                                                      |
| Surface finish        | Zinc-plated                                                                                                                                                                                                                                                                                                                                      |
| Packs of              | 12 pc(s).                                                                                                                                                                                                                                                                                                                                        |
| Net weight            | 0.3                                                                                                                                                                                                                                                                                                                                              |
| Gross weight          | 0.329                                                                                                                                                                                                                                                                                                                                            |
| Customs tariff number | 73269098                                                                                                                                                                                                                                                                                                                                         |
| EAN                   | 4028177522732                                                                                                                                                                                                                                                                                                                                    |
| ETIM 9                | EC002625                                                                                                                                                                                                                                                                                                                                         |
| ECLASS 8.0            | 27189234                                                                                                                                                                                                                                                                                                                                         |