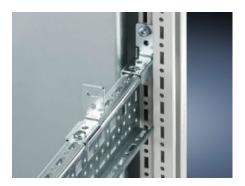

## TS 8612.010 - Attachment TS for TS punched section with mounting flange, $17 \times 73 \text{ mm}$

For attaching the TS punched section with mounting flange where access to installed equipment, such as mounting plates, is blocked by the screw fastening.

## **Features**

| Model No.             | TS 8612.010                                                                                                                                                                                                                                                                                                                                      |
|-----------------------|--------------------------------------------------------------------------------------------------------------------------------------------------------------------------------------------------------------------------------------------------------------------------------------------------------------------------------------------------|
| Function principle    | For attaching the TS punched section with mounting flange where access to installed equipment, such as mounting plates, is blocked by the screw fastening.  May also be screw-fastened onto the punched section with mounting flange or enclosure frame and used as a support for contact hazard protection covers or master switch trim panels. |
| Material              | Sheet steel                                                                                                                                                                                                                                                                                                                                      |
| Surface finish        | Zinc-plated                                                                                                                                                                                                                                                                                                                                      |
| Packs of              | 12 pc(s).                                                                                                                                                                                                                                                                                                                                        |
| Net weight            | 0.3                                                                                                                                                                                                                                                                                                                                              |
| Gross weight          | 0.329                                                                                                                                                                                                                                                                                                                                            |
| Customs tariff number | 73269098                                                                                                                                                                                                                                                                                                                                         |
| EAN                   | 4028177522732                                                                                                                                                                                                                                                                                                                                    |
| ETIM 9                | EC002625                                                                                                                                                                                                                                                                                                                                         |
| ECLASS 8.0            | 27189234                                                                                                                                                                                                                                                                                                                                         |