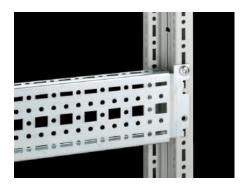

## TS 8612.020 - TS punched section with mounting flange, $17 \times 73 \text{ mm}$

For universal skeleton structures or partial assembly. Simply locate into the punchings and secure.

#### **Features**

| Model No.            | TS 8612.020                                                                                                                                                                                                                                                                                                                   |
|----------------------|-------------------------------------------------------------------------------------------------------------------------------------------------------------------------------------------------------------------------------------------------------------------------------------------------------------------------------|
| Design               | for the inner mounting level                                                                                                                                                                                                                                                                                                  |
| Product description  | For universal skeleton structures or partial assembly. Simply locate into the punchings and secure.                                                                                                                                                                                                                           |
| Material             | Sheet steel                                                                                                                                                                                                                                                                                                                   |
| Surface finish       | Zinc-plated                                                                                                                                                                                                                                                                                                                   |
| Supply includes      | Assembly screws                                                                                                                                                                                                                                                                                                               |
| Length               | 1,190 mm                                                                                                                                                                                                                                                                                                                      |
| Installation options | On the vertical TS, VX SE enclosure section: On the inner mounting level, height-offset all-round On the horizontal VX SE enclosure section, top in the depth In TP via rail for interior installation: In the width, for inner mounting level As a mounting kit for component shelves in TS, VX SE, simply locate and secure |
| Assembly instruction | The rail for internal mounting is required when installing in TP                                                                                                                                                                                                                                                              |