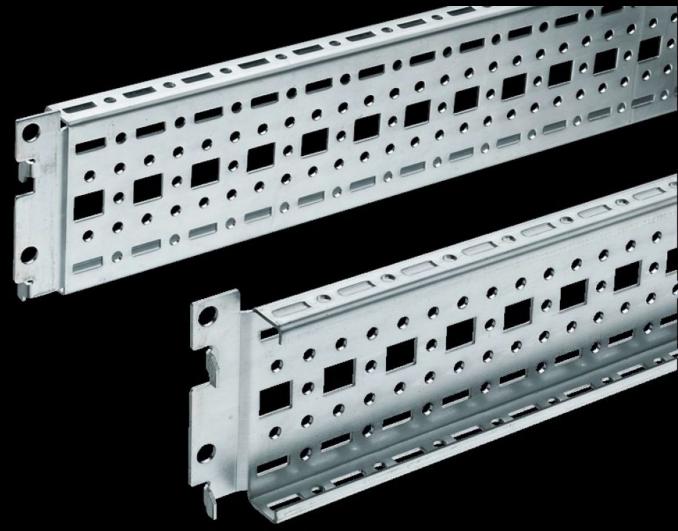

## TS 8612.020 - TS punched section with mounting flange, $17 \times 73 \text{ mm}$

For universal skeleton structures or partial assembly. Simply locate into the punchings and secure.

#### **Features**

| Model No.            | TS 8612.020                                                                                                                                                                                                                                                                                                                   |
|----------------------|-------------------------------------------------------------------------------------------------------------------------------------------------------------------------------------------------------------------------------------------------------------------------------------------------------------------------------|
| Design               | for the inner mounting level                                                                                                                                                                                                                                                                                                  |
| Product description  | For universal skeleton structures or partial assembly. Simply locate into the punchings and secure.                                                                                                                                                                                                                           |
| Material             | Sheet steel                                                                                                                                                                                                                                                                                                                   |
| Surface finish       | Zinc-plated                                                                                                                                                                                                                                                                                                                   |
| Supply includes      | Assembly screws                                                                                                                                                                                                                                                                                                               |
| Length               | 1,190 mm                                                                                                                                                                                                                                                                                                                      |
| Installation options | On the vertical TS, VX SE enclosure section: On the inner mounting level, height-offset all-round On the horizontal VX SE enclosure section, top in the depth In TP via rail for interior installation: In the width, for inner mounting level As a mounting kit for component shelves in TS, VX SE, simply locate and secure |
| Assembly instruction | The rail for internal mounting is required when installing in TP                                                                                                                                                                                                                                                              |