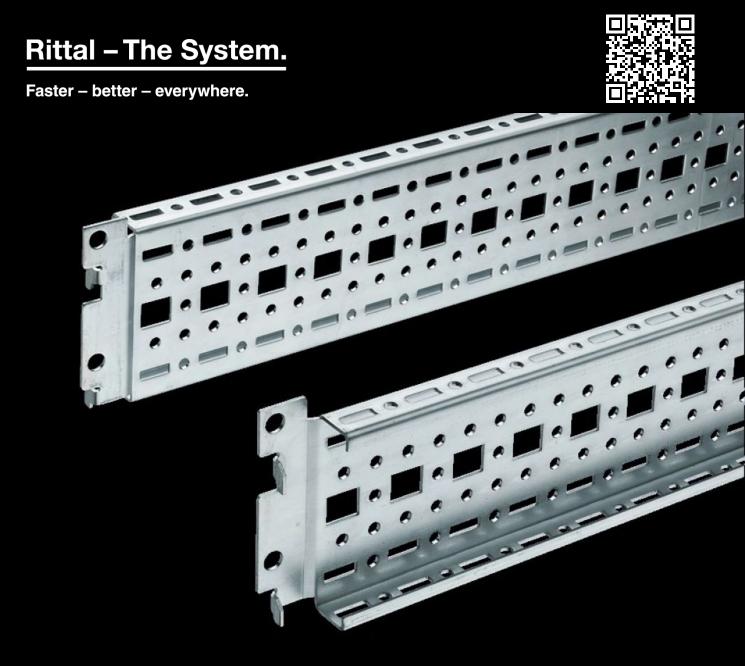

## TS 8612.090 - TS punched section with mounting flange, 17 x 73 mm

For universal skeleton structures or partial assembly. Simply locate into the punchings and secure.

## Features

| Model No.            | TS 8612.090                                                                                         |
|----------------------|-----------------------------------------------------------------------------------------------------|
|                      | 13 0012.090                                                                                         |
| Design               | For mounting on doors                                                                               |
| Product description  | For universal skeleton structures or partial assembly. Simply locate into the punchings and secure. |
| Material             | Sheet steel                                                                                         |
| Surface finish       | Zinc-plated                                                                                         |
| Supply includes      | Assembly screws                                                                                     |
| Length               | 890 mm                                                                                              |
| To fit door width    | 1,000 mm                                                                                            |
| Installation options | On the vertical TS, VX SE enclosure section: On the inner mounting level, height-offset all-round   |
|                      | On the horizontal VX SE enclosure section, top in the depth                                         |
|                      | In TP via rail for interior installation: In the width, for inner mounting level                    |
|                      | As a mounting kit for component shelves in TS, VX SE, simply locat<br>and secure                    |
| Assembly instruction | The rail for internal mounting is required when installing in TP                                    |