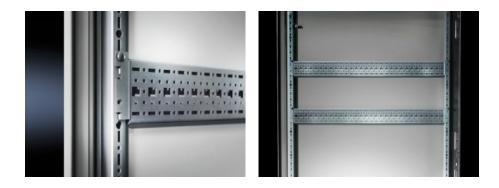

## TS 8612.090 - TS punched section with mounting flange, 17 x 73 mm

For universal skeleton structures or partial assembly. Simply locate into the punchings and secure.

## Features

| Model No.            | TS 8612.090                                                                                         |
|----------------------|-----------------------------------------------------------------------------------------------------|
|                      | 13 0012.090                                                                                         |
| Design               | For mounting on doors                                                                               |
| Product description  | For universal skeleton structures or partial assembly. Simply locate into the punchings and secure. |
| Material             | Sheet steel                                                                                         |
| Surface finish       | Zinc-plated                                                                                         |
| Supply includes      | Assembly screws                                                                                     |
| Length               | 890 mm                                                                                              |
| To fit door width    | 1,000 mm                                                                                            |
| Installation options | On the vertical TS, VX SE enclosure section: On the inner mounting level, height-offset all-round   |
|                      | On the horizontal VX SE enclosure section, top in the depth                                         |
|                      | In TP via rail for interior installation: In the width, for inner mounting level                    |
|                      | As a mounting kit for component shelves in TS, VX SE, simply locat<br>and secure                    |
| Assembly instruction | The rail for internal mounting is required when installing in TP                                    |