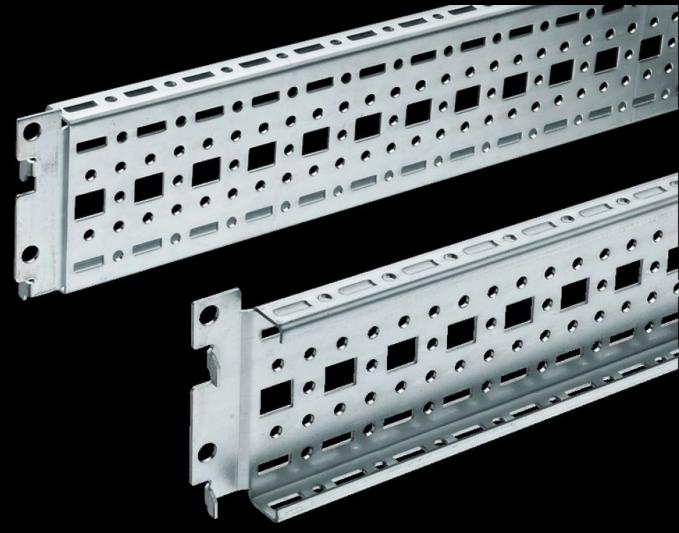

# TS punched section with mounting flange, 17 x 73 mm

State: 24/08/2025 (Source: rittal.com/au-en)

## TS 8612.120 - TS punched section with mounting flange, $17 \times 73 \text{ mm}$

For universal skeleton structures or partial assembly. Simply locate into the punchings and secure.

#### **Features**

| Model No.            | TS 8612.120                                                                                                                                                                                                                                                                                                                   |
|----------------------|-------------------------------------------------------------------------------------------------------------------------------------------------------------------------------------------------------------------------------------------------------------------------------------------------------------------------------|
| Design               | For the outer mounting level                                                                                                                                                                                                                                                                                                  |
| Product description  | For universal skeleton structures or partial assembly. Simply locate into the punchings and secure.                                                                                                                                                                                                                           |
| Material             | Sheet steel                                                                                                                                                                                                                                                                                                                   |
| Surface finish       | Zinc-plated                                                                                                                                                                                                                                                                                                                   |
| Supply includes      | Assembly screws                                                                                                                                                                                                                                                                                                               |
| Length               | 1,140 mm                                                                                                                                                                                                                                                                                                                      |
| Installation options | On the vertical TS, VX SE enclosure section: On the inner mounting level, height-offset all-round On the horizontal VX SE enclosure section, top in the depth In TP via rail for interior installation: In the width, for inner mounting level As a mounting kit for component shelves in TS, VX SE, simply locate and secure |
| Assembly instruction | The rail for internal mounting is required when installing in TP                                                                                                                                                                                                                                                              |