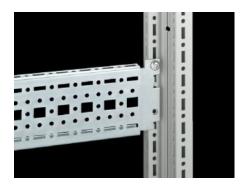

## TS 8612.120 - TS punched section with mounting flange, $17 \times 73 \text{ mm}$

For universal skeleton structures or partial assembly. Simply locate into the punchings and secure.

#### **Features**

| Model No.            | TS 8612.120                                                                                                                                                                                                                                                                                                                   |
|----------------------|-------------------------------------------------------------------------------------------------------------------------------------------------------------------------------------------------------------------------------------------------------------------------------------------------------------------------------|
| Design               | For the outer mounting level                                                                                                                                                                                                                                                                                                  |
| Product description  | For universal skeleton structures or partial assembly. Simply locate into the punchings and secure.                                                                                                                                                                                                                           |
| Material             | Sheet steel                                                                                                                                                                                                                                                                                                                   |
| Surface finish       | Zinc-plated                                                                                                                                                                                                                                                                                                                   |
| Supply includes      | Assembly screws                                                                                                                                                                                                                                                                                                               |
| Length               | 1,140 mm                                                                                                                                                                                                                                                                                                                      |
| Installation options | On the vertical TS, VX SE enclosure section: On the inner mounting level, height-offset all-round On the horizontal VX SE enclosure section, top in the depth In TP via rail for interior installation: In the width, for inner mounting level As a mounting kit for component shelves in TS, VX SE, simply locate and secure |
| Assembly instruction | The rail for internal mounting is required when installing in TP                                                                                                                                                                                                                                                              |