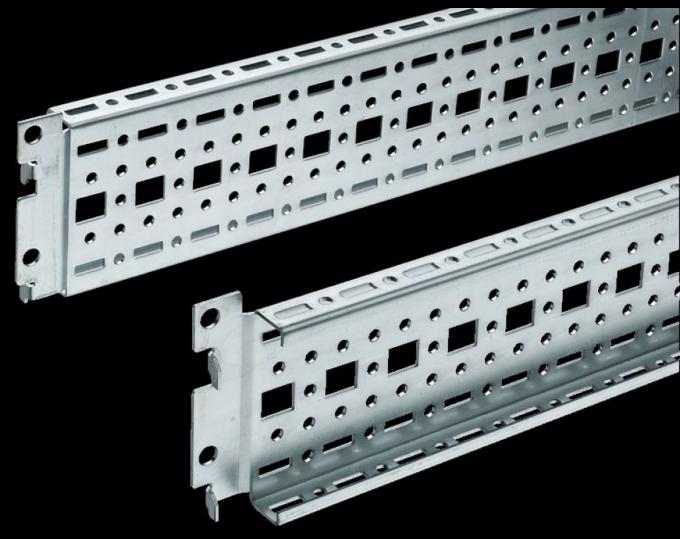

# TS punched section with mounting flange, 17 x 73 mm

State: 3/09/2025 (Source: rittal.com/au-en)

## TS 8612.180 - TS punched section with mounting flange, $17 \times 73 \text{ mm}$

For universal skeleton structures or partial assembly. Simply locate into the punchings and secure.

#### **Features**

| Model No.            | TS 8612.180                                                                                                                                                                                                                                                                                                                   |
|----------------------|-------------------------------------------------------------------------------------------------------------------------------------------------------------------------------------------------------------------------------------------------------------------------------------------------------------------------------|
| Design               | For the outer mounting level                                                                                                                                                                                                                                                                                                  |
| Product description  | For universal skeleton structures or partial assembly. Simply locate into the punchings and secure.                                                                                                                                                                                                                           |
| Material             | Sheet steel                                                                                                                                                                                                                                                                                                                   |
| Surface finish       | Zinc-plated                                                                                                                                                                                                                                                                                                                   |
| Supply includes      | Assembly screws                                                                                                                                                                                                                                                                                                               |
| Length               | 740 mm                                                                                                                                                                                                                                                                                                                        |
| Installation options | On the vertical TS, VX SE enclosure section: On the inner mounting level, height-offset all-round On the horizontal VX SE enclosure section, top in the depth In TP via rail for interior installation: In the width, for inner mounting level As a mounting kit for component shelves in TS, VX SE, simply locate and secure |
| Assembly instruction | The rail for internal mounting is required when installing in TP                                                                                                                                                                                                                                                              |