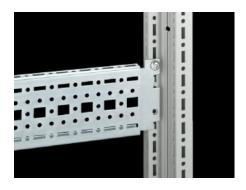

## TS 8612.180 - TS punched section with mounting flange, $17 \times 73 \text{ mm}$

For universal skeleton structures or partial assembly. Simply locate into the punchings and secure.

#### **Features**

| Model No.            | TS 8612.180                                                                                                                                                                                                                                                                                                                   |
|----------------------|-------------------------------------------------------------------------------------------------------------------------------------------------------------------------------------------------------------------------------------------------------------------------------------------------------------------------------|
| Design               | For the outer mounting level                                                                                                                                                                                                                                                                                                  |
| Product description  | For universal skeleton structures or partial assembly. Simply locate into the punchings and secure.                                                                                                                                                                                                                           |
| Material             | Sheet steel                                                                                                                                                                                                                                                                                                                   |
| Surface finish       | Zinc-plated                                                                                                                                                                                                                                                                                                                   |
| Supply includes      | Assembly screws                                                                                                                                                                                                                                                                                                               |
| Length               | 740 mm                                                                                                                                                                                                                                                                                                                        |
| Installation options | On the vertical TS, VX SE enclosure section: On the inner mounting level, height-offset all-round On the horizontal VX SE enclosure section, top in the depth In TP via rail for interior installation: In the width, for inner mounting level As a mounting kit for component shelves in TS, VX SE, simply locate and secure |
| Assembly instruction | The rail for internal mounting is required when installing in TP                                                                                                                                                                                                                                                              |