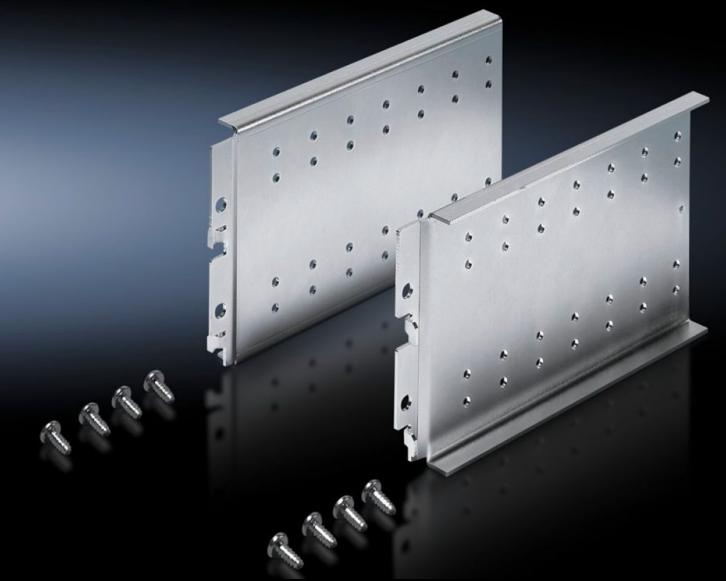

## TS 8612.200 - Support rail, locatable for TS, CM, PC, TP

To accommodate mounting plate, small, if due to mounting plate infill or similar equipment, vertical no punched sections or other assemblies can be mounted in the depth.

## **Features**

| Model No.              | TS 8612.200                                                                                                                                                                                                                                                                                                                                                                                                                                                                                                                 |
|------------------------|-----------------------------------------------------------------------------------------------------------------------------------------------------------------------------------------------------------------------------------------------------------------------------------------------------------------------------------------------------------------------------------------------------------------------------------------------------------------------------------------------------------------------------|
| Product description    | Suitable for: Internal mounting behind the mounting compartment, small, of the PC enclosure, mounting on the vertical TS enclosure section, mounting in CM and TP on the interior installation rail. Integral 25 mm pitch pattern of holes to accommodate: Mounting plate, small, PS punched section without mounting flange via support brackets PS as a second mounting level, if due to an installed mounting plate infill and cable duct, vertical no punched sections or other assemblies can be mounted in the depth. |
| Material               | Sheet steel, 2.0 mm                                                                                                                                                                                                                                                                                                                                                                                                                                                                                                         |
| Surface finish         | Zinc-plated                                                                                                                                                                                                                                                                                                                                                                                                                                                                                                                 |
| Supply includes        | Assembly parts                                                                                                                                                                                                                                                                                                                                                                                                                                                                                                              |
| Load capacity (static) | 15 kg                                                                                                                                                                                                                                                                                                                                                                                                                                                                                                                       |
| Packs of               | 1 set(s)                                                                                                                                                                                                                                                                                                                                                                                                                                                                                                                    |
| Net weight             | 0.85                                                                                                                                                                                                                                                                                                                                                                                                                                                                                                                        |
| Gross weight           | 0.926                                                                                                                                                                                                                                                                                                                                                                                                                                                                                                                       |
| Customs tariff number  | 73269098                                                                                                                                                                                                                                                                                                                                                                                                                                                                                                                    |
| EAN                    | 4028177370593                                                                                                                                                                                                                                                                                                                                                                                                                                                                                                               |
| ECLASS 8.0             | 27189261                                                                                                                                                                                                                                                                                                                                                                                                                                                                                                                    |