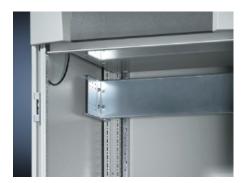

## TS 8612.200 - Support rail, locatable for TS, CM, PC, TP

To accommodate mounting plate, small, if due to mounting plate infill or similar equipment, vertical no punched sections or other assemblies can be mounted in the depth.

## **Features**

| Model No.              | TS 8612.200                                                                                                                                                                                                                                                                                                                                                                                                                                                                                                                 |
|------------------------|-----------------------------------------------------------------------------------------------------------------------------------------------------------------------------------------------------------------------------------------------------------------------------------------------------------------------------------------------------------------------------------------------------------------------------------------------------------------------------------------------------------------------------|
| Product description    | Suitable for: Internal mounting behind the mounting compartment, small, of the PC enclosure, mounting on the vertical TS enclosure section, mounting in CM and TP on the interior installation rail. Integral 25 mm pitch pattern of holes to accommodate: Mounting plate, small, PS punched section without mounting flange via support brackets PS as a second mounting level, if due to an installed mounting plate infill and cable duct, vertical no punched sections or other assemblies can be mounted in the depth. |
| Material               | Sheet steel, 2.0 mm                                                                                                                                                                                                                                                                                                                                                                                                                                                                                                         |
| Surface finish         | Zinc-plated                                                                                                                                                                                                                                                                                                                                                                                                                                                                                                                 |
| Supply includes        | Assembly parts                                                                                                                                                                                                                                                                                                                                                                                                                                                                                                              |
| Load capacity (static) | 15 kg                                                                                                                                                                                                                                                                                                                                                                                                                                                                                                                       |
| Packs of               | 1 set(s)                                                                                                                                                                                                                                                                                                                                                                                                                                                                                                                    |
| Net weight             | 0.85                                                                                                                                                                                                                                                                                                                                                                                                                                                                                                                        |
| Gross weight           | 0.926                                                                                                                                                                                                                                                                                                                                                                                                                                                                                                                       |
| Customs tariff number  | 73269098                                                                                                                                                                                                                                                                                                                                                                                                                                                                                                                    |
| EAN                    | 4028177370593                                                                                                                                                                                                                                                                                                                                                                                                                                                                                                               |
| ECLASS 8.0             | 27189261                                                                                                                                                                                                                                                                                                                                                                                                                                                                                                                    |