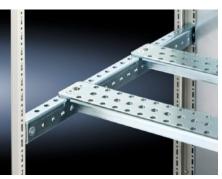

## TS 8612.780 - TS punched rail 25 x 38 mm

For heavy installations, with attachment holes. Installation options on the vertical TS enclosure section.

#### **Features**

| Model No.             | TS 8612.780                                                                                                                                                                                                                                         |  |
|-----------------------|-----------------------------------------------------------------------------------------------------------------------------------------------------------------------------------------------------------------------------------------------------|--|
| Product description   | For heavy installations, with attachment holes.                                                                                                                                                                                                     |  |
| Material              | Sheet steel, 3.0 mm                                                                                                                                                                                                                                 |  |
| Surface finish        | Zinc-plated                                                                                                                                                                                                                                         |  |
| Supply includes       | Assembly screws                                                                                                                                                                                                                                     |  |
| Installation options  | On the vertical TS, VX SE enclosure section With 9 mm round holes all round on a 25 mm pitch pattern For the external mounting angle of support rails, system support rails, C rails 30/15, cable clamp rails (right angle section), own assemblies |  |
| Note                  | In conjunction with the snap-on nut, particularly well-suited for dynamic connections                                                                                                                                                               |  |
| To fit                | To fit width/depth: 800 mm                                                                                                                                                                                                                          |  |
| Packs of              | 2 pc(s).                                                                                                                                                                                                                                            |  |
| Net weight            | 2.488                                                                                                                                                                                                                                               |  |
| Gross weight          | 2.687                                                                                                                                                                                                                                               |  |
| Customs tariff number | 73269098                                                                                                                                                                                                                                            |  |
| EAN                   | 4028177429154                                                                                                                                                                                                                                       |  |