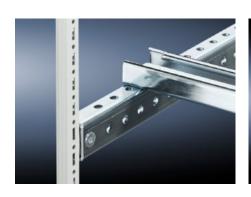

## TS 8612.780 - TS punched rail 25 x 38 mm

For heavy installations, with attachment holes. Installation options on the vertical TS enclosure section.

#### **Features**

| Model No.             | TS 8612.780                                                                                                                                                                                                                                         |  |
|-----------------------|-----------------------------------------------------------------------------------------------------------------------------------------------------------------------------------------------------------------------------------------------------|--|
| Product description   | For heavy installations, with attachment holes.                                                                                                                                                                                                     |  |
| Material              | Sheet steel, 3.0 mm                                                                                                                                                                                                                                 |  |
| Surface finish        | Zinc-plated                                                                                                                                                                                                                                         |  |
| Supply includes       | Assembly screws                                                                                                                                                                                                                                     |  |
| Installation options  | On the vertical TS, VX SE enclosure section With 9 mm round holes all round on a 25 mm pitch pattern For the external mounting angle of support rails, system support rails, C rails 30/15, cable clamp rails (right angle section), own assemblies |  |
| Note                  | In conjunction with the snap-on nut, particularly well-suited for dynamic connections                                                                                                                                                               |  |
| To fit                | To fit width/depth: 800 mm                                                                                                                                                                                                                          |  |
| Packs of              | 2 pc(s).                                                                                                                                                                                                                                            |  |
| Net weight            | 2.488                                                                                                                                                                                                                                               |  |
| Gross weight          | 2.687                                                                                                                                                                                                                                               |  |
| Customs tariff number | 73269098                                                                                                                                                                                                                                            |  |
| EAN                   | 4028177429154                                                                                                                                                                                                                                       |  |