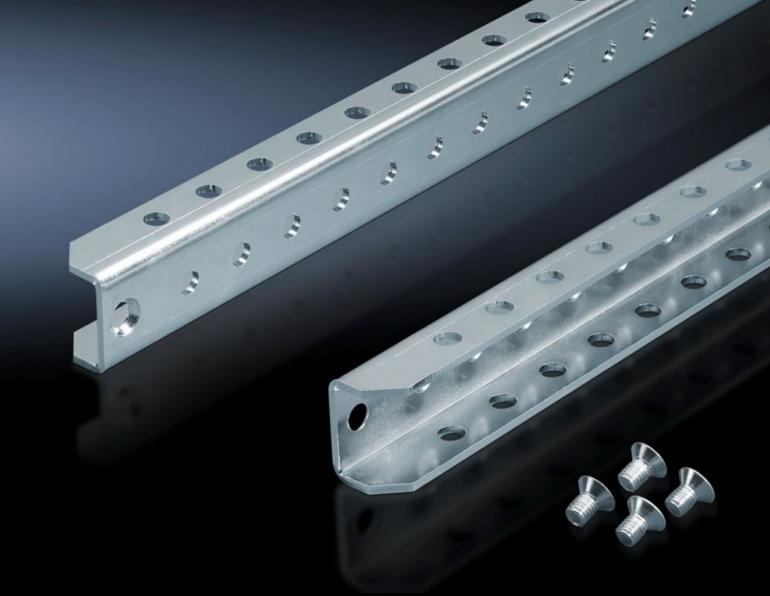

## TS 8612.780 - TS punched rail 25 x 38 mm

For heavy installations, with attachment holes. Installation options on the vertical TS enclosure section.

#### **Features**

| Model No.             | TS 8612.780                                                                                                                                                                                                                                         |  |
|-----------------------|-----------------------------------------------------------------------------------------------------------------------------------------------------------------------------------------------------------------------------------------------------|--|
| Product description   | For heavy installations, with attachment holes.                                                                                                                                                                                                     |  |
| Material              | Sheet steel, 3.0 mm                                                                                                                                                                                                                                 |  |
| Surface finish        | Zinc-plated                                                                                                                                                                                                                                         |  |
| Supply includes       | Assembly screws                                                                                                                                                                                                                                     |  |
| Installation options  | On the vertical TS, VX SE enclosure section With 9 mm round holes all round on a 25 mm pitch pattern For the external mounting angle of support rails, system support rails, C rails 30/15, cable clamp rails (right angle section), own assemblies |  |
| Note                  | In conjunction with the snap-on nut, particularly well-suited for dynamic connections                                                                                                                                                               |  |
| To fit                | To fit width/depth: 800 mm                                                                                                                                                                                                                          |  |
| Packs of              | 2 pc(s).                                                                                                                                                                                                                                            |  |
| Net weight            | 2.488                                                                                                                                                                                                                                               |  |
| Gross weight          | 2.687                                                                                                                                                                                                                                               |  |
| Customs tariff number | 73269098                                                                                                                                                                                                                                            |  |
| EAN                   | 4028177429154                                                                                                                                                                                                                                       |  |