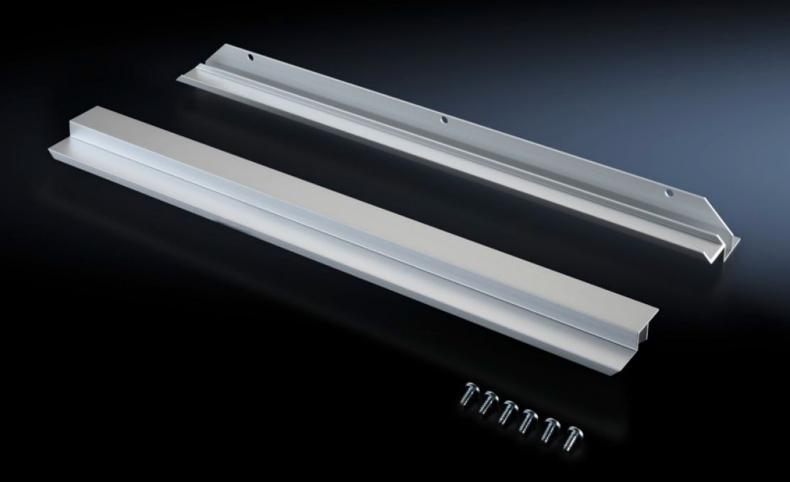

## TS 8613.030 - Infill panels, 482.6 mm (19"), horizontal for adaptor sections

To infill between installed 482.6 mm (19") equipment positioned in the full enclosure height and the enclosure clearance height.

## **Features**

| Model No.             | TS 8613.030                                                                                                                      |
|-----------------------|----------------------------------------------------------------------------------------------------------------------------------|
| Product description   | To infill between installed 482.6 mm (19") equipment positioned in the full enclosure height and the enclosure clearance height. |
| Material              | Extruded aluminium section                                                                                                       |
| Supply includes       | Assembly parts                                                                                                                   |
| To fit                | Enclosure type: TS Height: = 1,800 mm = 2,200 mm                                                                                 |
| Packs of              | 2 pc(s).                                                                                                                         |
| Net weight            | 0.5                                                                                                                              |
| Gross weight          | 0.571                                                                                                                            |
| Customs tariff number | 76169990                                                                                                                         |
| EAN                   | 4028177213142                                                                                                                    |
| ETIM 9                | EC002625                                                                                                                         |
| ECLASS 8.0            | 27189234                                                                                                                         |