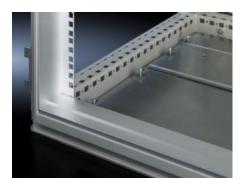

## TS 8613.030 - Infill panels, 482.6 mm (19"), horizontal for adaptor sections

To infill between installed 482.6 mm (19") equipment positioned in the full enclosure height and the enclosure clearance height.

## **Features**

| Model No.             | TS 8613.030                                                                                                                      |
|-----------------------|----------------------------------------------------------------------------------------------------------------------------------|
| Product description   | To infill between installed 482.6 mm (19") equipment positioned in the full enclosure height and the enclosure clearance height. |
| Material              | Extruded aluminium section                                                                                                       |
| Supply includes       | Assembly parts                                                                                                                   |
| To fit                | Enclosure type: TS Height: = 1,800 mm = 2,200 mm                                                                                 |
| Packs of              | 2 pc(s).                                                                                                                         |
| Net weight            | 0.5                                                                                                                              |
| Gross weight          | 0.571                                                                                                                            |
| Customs tariff number | 76169990                                                                                                                         |
| EAN                   | 4028177213142                                                                                                                    |
| ETIM 9                | EC002625                                                                                                                         |
| ECLASS 8.0            | 27189234                                                                                                                         |