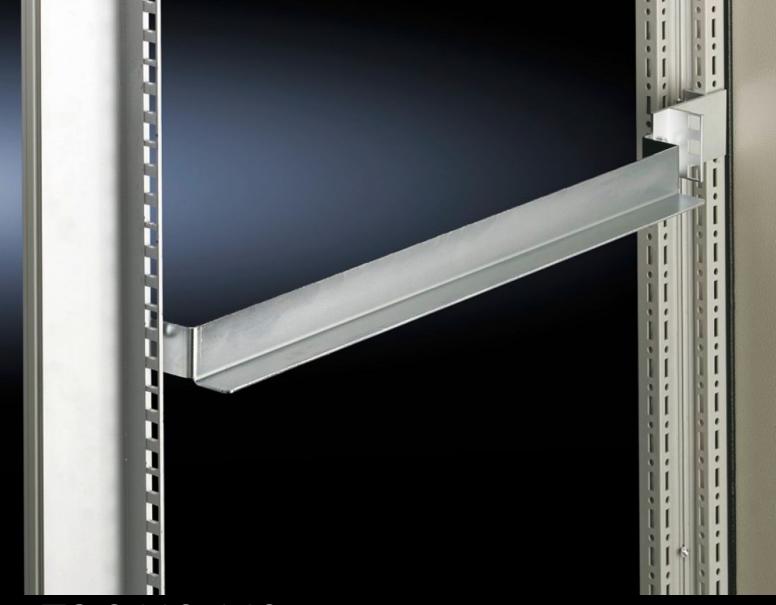

## TS 8613.160 - Slide rail For TS adaptor section, two-sided mounting

With two-sided mounting between the 482.6 mm (19 $\degree$ ) front and rear adaptor sections or 482.6 mm (19 $\degree$ ) adaptor pieces.

## **Features**

| Model No.               | TS 8613.160                                                                                                |
|-------------------------|------------------------------------------------------------------------------------------------------------|
| Product description     | Mounted between between the front and rear 482.6 mm (19") adaptor section or 482.6 mm (19") adaptor piece. |
| Material                | Sheet steel                                                                                                |
| Surface finish          | Zinc-plated                                                                                                |
| Supply includes         | Assembly parts                                                                                             |
| To fit                  | Enclosure type: TS 8<br>Depth: = 600 mm                                                                    |
| Installation dimensions | Installation depth for components: 482.6 mm Installation width for components: 19"                         |
| Packs of                | 10 pc(s).                                                                                                  |
| Net weight              | 4.29                                                                                                       |
| Gross weight            | 4.485                                                                                                      |
| Customs tariff number   | 73269098                                                                                                   |
| EAN                     | 4028177212237                                                                                              |
| ETIM 9                  | EC002620                                                                                                   |
| ECLASS 8.0              | 27189261                                                                                                   |