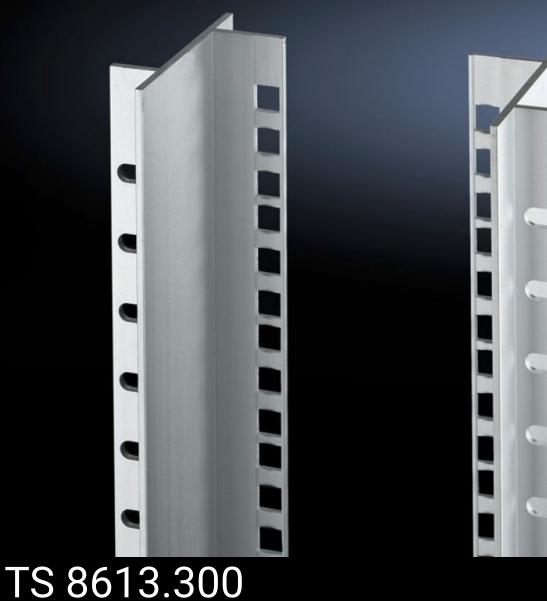

## TS 8613.300 - Adaptor sections, 482.6 mm (19") for rear installation in TS electronic enclosures

For installing subracks at the front and back and for attaching slide rails.

## Features

| Model No.               | TS 8613.300                                                                                                                                                                                                                                                                                                            |
|-------------------------|------------------------------------------------------------------------------------------------------------------------------------------------------------------------------------------------------------------------------------------------------------------------------------------------------------------------|
| Product description     | For installing subracks at the front and back, and for attaching the<br>slide rails TS 8613.150, TS 8613.160 and TS 8613.180. For<br>mounting on the inner mounting level. The outer mounting level<br>may, for example, still be used for cable routing on depth-mounted<br>TS punched sections with mounting flange. |
| Material                | Extruded aluminium section                                                                                                                                                                                                                                                                                             |
| Supply includes         | Assembly parts                                                                                                                                                                                                                                                                                                         |
| Units                   | 42 U                                                                                                                                                                                                                                                                                                                   |
| Installation dimensions | Installation depth for components: 482.6 mm<br>Installation width for components: 19"                                                                                                                                                                                                                                  |
| Note                    | Design similar to adaptor sections, 482.6 mm (19"), but asymmetrical height, suitable for TS electronic enclosure.                                                                                                                                                                                                     |
| To fit                  | Enclosure type: TS<br>Height: = 2,000 mm                                                                                                                                                                                                                                                                               |
| Packs of                | 2 pc(s).                                                                                                                                                                                                                                                                                                               |
| Net weight              | 3.846                                                                                                                                                                                                                                                                                                                  |
| Gross weight            | 4.045                                                                                                                                                                                                                                                                                                                  |
| Customs tariff number   | 76042990                                                                                                                                                                                                                                                                                                               |
| EAN                     | 4028177237247                                                                                                                                                                                                                                                                                                          |
| ETIM 9                  | EC002625                                                                                                                                                                                                                                                                                                               |
| ECLASS 8.0              | 27189234                                                                                                                                                                                                                                                                                                               |
|                         |                                                                                                                                                                                                                                                                                                                        |