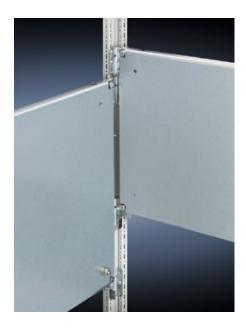

## **Features**

| Model No.           | TS 8614.240                                                                                                                                                                                                                                                                                                                                            |
|---------------------|--------------------------------------------------------------------------------------------------------------------------------------------------------------------------------------------------------------------------------------------------------------------------------------------------------------------------------------------------------|
| Product description | For universal interior installation, also in conjunction with punched sections with mounting flanges and support strips. Defective assemblies are quickly and easily replaced. Additional mounting levels.                                                                                                                                             |
| Material            | Sheet steel, 2.5 mm                                                                                                                                                                                                                                                                                                                                    |
| Surface finish      | Zinc-plated                                                                                                                                                                                                                                                                                                                                            |
| Supply includes     | Assembly parts                                                                                                                                                                                                                                                                                                                                         |
| Note                | Partial mounting plates are fastened directly onto the vertical enclosure sections via the inner mounting level using the assembly parts supplied loose. In this mounting position (in both the width and the depth) they form one level with TS punched sections with mounting flanges 17 x 73 mm and TS support strips for the inner mounting level. |
| Dimensions          | Width: 1,100 mm<br>Height: 300 mm                                                                                                                                                                                                                                                                                                                      |