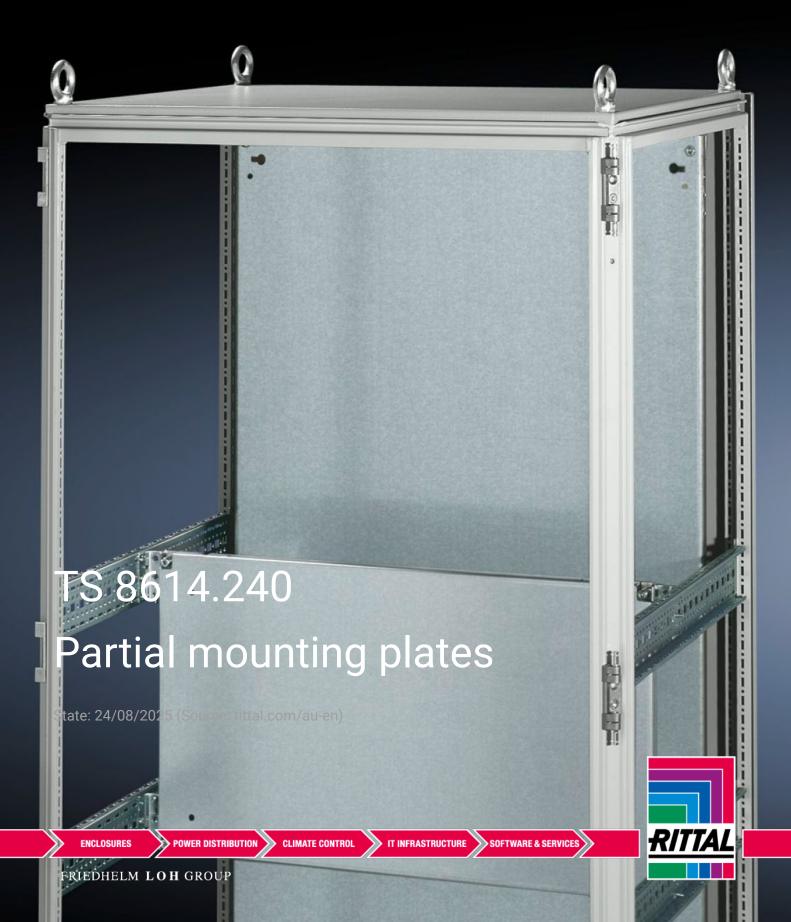

## TS 8614.240 - Partial mounting plates for TS, VX SE

For universal interior installation and additional mounting levels.

## **Features**

| Model No.           | TS 8614.240                                                                                                                                                                                                                                                                                                                                            |
|---------------------|--------------------------------------------------------------------------------------------------------------------------------------------------------------------------------------------------------------------------------------------------------------------------------------------------------------------------------------------------------|
| Product description | For universal interior installation, also in conjunction with punched sections with mounting flanges and support strips. Defective assemblies are quickly and easily replaced. Additional mounting levels.                                                                                                                                             |
| Material            | Sheet steel, 2.5 mm                                                                                                                                                                                                                                                                                                                                    |
| Surface finish      | Zinc-plated                                                                                                                                                                                                                                                                                                                                            |
| Supply includes     | Assembly parts                                                                                                                                                                                                                                                                                                                                         |
| Note                | Partial mounting plates are fastened directly onto the vertical enclosure sections via the inner mounting level using the assembly parts supplied loose. In this mounting position (in both the width and the depth) they form one level with TS punched sections with mounting flanges 17 x 73 mm and TS support strips for the inner mounting level. |
| Dimensions          | Width: 1,100 mm<br>Height: 300 mm                                                                                                                                                                                                                                                                                                                      |