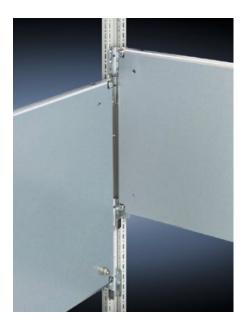

## Features

| Model No.           | TS 8614.260                                                                                                                                                                                                                                                                                                                                                           |
|---------------------|-----------------------------------------------------------------------------------------------------------------------------------------------------------------------------------------------------------------------------------------------------------------------------------------------------------------------------------------------------------------------|
| Product description | For universal interior installation, also in conjunction with punched<br>sections with mounting flanges and support strips. Defective<br>assemblies are quickly and easily replaced. Additional mounting<br>levels.                                                                                                                                                   |
| Material            | Sheet steel, 2.5 mm                                                                                                                                                                                                                                                                                                                                                   |
| Surface finish      | Zinc-plated                                                                                                                                                                                                                                                                                                                                                           |
| Supply includes     | Assembly parts                                                                                                                                                                                                                                                                                                                                                        |
| Note                | Partial mounting plates are fastened directly onto the vertical<br>enclosure sections via the inner mounting level using the assembly<br>parts supplied loose. In this mounting position (in both the width<br>and the depth) they form one level with TS punched sections with<br>mounting flanges 17 x 73 mm and TS support strips for the inner<br>mounting level. |
| Dimensions          | Width: 1,100 mm<br>Height: 500 mm                                                                                                                                                                                                                                                                                                                                     |
|                     |                                                                                                                                                                                                                                                                                                                                                                       |