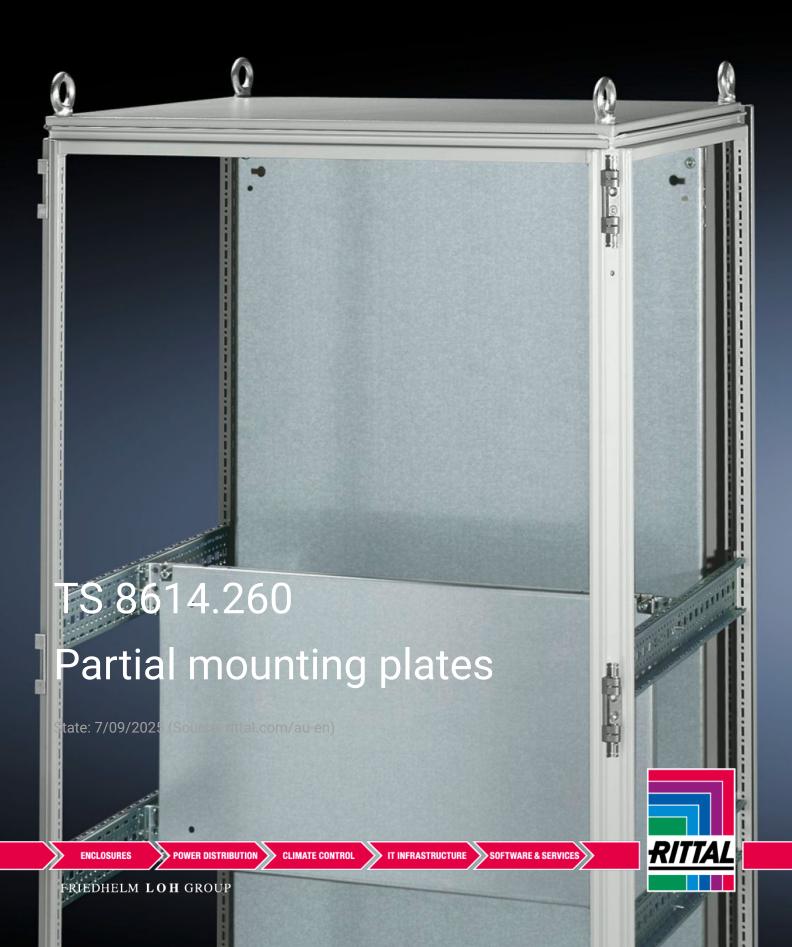

## TS 8614.260 - Partial mounting plates for TS, VX SE

For universal interior installation and additional mounting levels.

## Features

| Model No.           | TS 8614.260                                                                                                                                                                                                                                                                                                                                                           |
|---------------------|-----------------------------------------------------------------------------------------------------------------------------------------------------------------------------------------------------------------------------------------------------------------------------------------------------------------------------------------------------------------------|
| Product description | For universal interior installation, also in conjunction with punched<br>sections with mounting flanges and support strips. Defective<br>assemblies are quickly and easily replaced. Additional mounting<br>levels.                                                                                                                                                   |
| Material            | Sheet steel, 2.5 mm                                                                                                                                                                                                                                                                                                                                                   |
| Surface finish      | Zinc-plated                                                                                                                                                                                                                                                                                                                                                           |
| Supply includes     | Assembly parts                                                                                                                                                                                                                                                                                                                                                        |
| Note                | Partial mounting plates are fastened directly onto the vertical<br>enclosure sections via the inner mounting level using the assembly<br>parts supplied loose. In this mounting position (in both the width<br>and the depth) they form one level with TS punched sections with<br>mounting flanges 17 x 73 mm and TS support strips for the inner<br>mounting level. |
| Dimensions          | Width: 1,100 mm<br>Height: 500 mm                                                                                                                                                                                                                                                                                                                                     |
|                     |                                                                                                                                                                                                                                                                                                                                                                       |