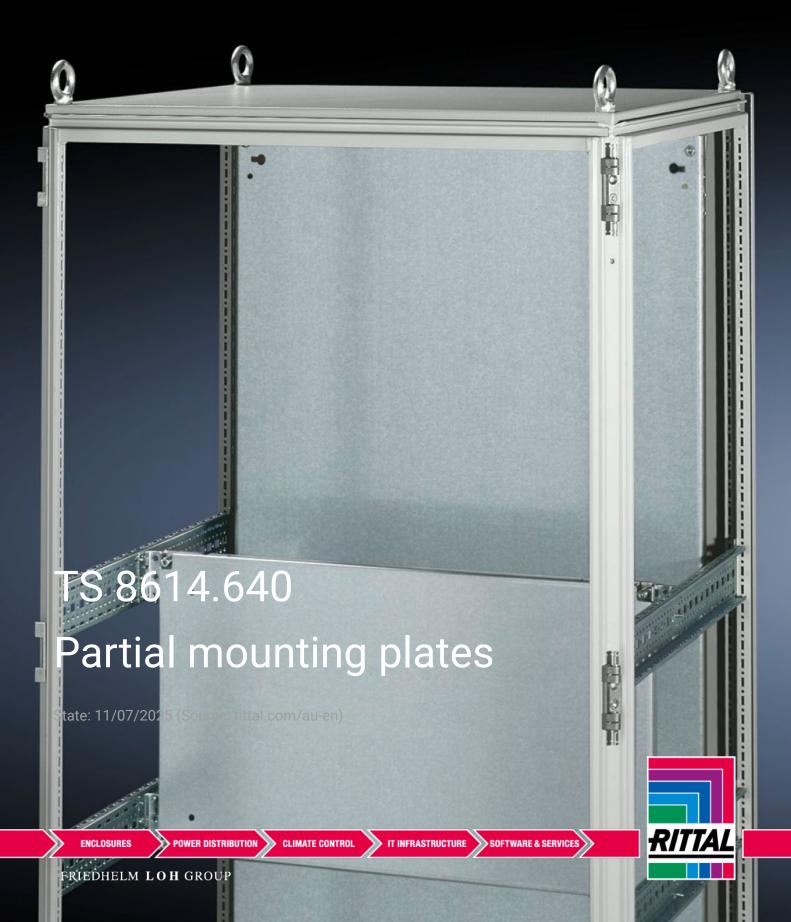

## TS 8614.640 - Partial mounting plates for TS, VX SE

For universal interior installation and additional mounting levels.

## **Features**

| TS 8614.640                                                                                                                                                                                                                                                                                                                                            |
|--------------------------------------------------------------------------------------------------------------------------------------------------------------------------------------------------------------------------------------------------------------------------------------------------------------------------------------------------------|
| For universal interior installation, also in conjunction with punched sections with mounting flanges and support strips. Defective assemblies are quickly and easily replaced. Additional mounting levels.                                                                                                                                             |
| Sheet steel, 2.5 mm                                                                                                                                                                                                                                                                                                                                    |
| Zinc-plated                                                                                                                                                                                                                                                                                                                                            |
| Assembly parts                                                                                                                                                                                                                                                                                                                                         |
| Partial mounting plates are fastened directly onto the vertical enclosure sections via the inner mounting level using the assembly parts supplied loose. In this mounting position (in both the width and the depth) they form one level with TS punched sections with mounting flanges 17 x 73 mm and TS support strips for the inner mounting level. |
| Width: 500 mm<br>Height: 300 mm                                                                                                                                                                                                                                                                                                                        |
|                                                                                                                                                                                                                                                                                                                                                        |