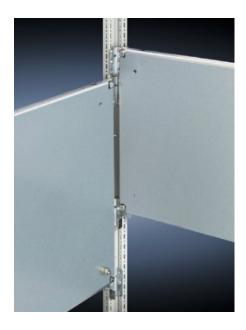

## **Features**

| TS 8614.640                                                                                                                                                                                                                                                                                                                                            |
|--------------------------------------------------------------------------------------------------------------------------------------------------------------------------------------------------------------------------------------------------------------------------------------------------------------------------------------------------------|
| For universal interior installation, also in conjunction with punched sections with mounting flanges and support strips. Defective assemblies are quickly and easily replaced. Additional mounting levels.                                                                                                                                             |
| Sheet steel, 2.5 mm                                                                                                                                                                                                                                                                                                                                    |
| Zinc-plated                                                                                                                                                                                                                                                                                                                                            |
| Assembly parts                                                                                                                                                                                                                                                                                                                                         |
| Partial mounting plates are fastened directly onto the vertical enclosure sections via the inner mounting level using the assembly parts supplied loose. In this mounting position (in both the width and the depth) they form one level with TS punched sections with mounting flanges 17 x 73 mm and TS support strips for the inner mounting level. |
| Width: 500 mm<br>Height: 300 mm                                                                                                                                                                                                                                                                                                                        |
|                                                                                                                                                                                                                                                                                                                                                        |