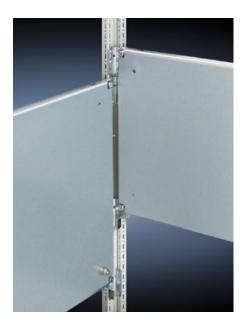

## Features

| Model No.           | TS 8614.650                                                                                                                                                                                                                                                                                                                                                           |
|---------------------|-----------------------------------------------------------------------------------------------------------------------------------------------------------------------------------------------------------------------------------------------------------------------------------------------------------------------------------------------------------------------|
| Product description | For universal interior installation, also in conjunction with punched<br>sections with mounting flanges and support strips. Defective<br>assemblies are quickly and easily replaced. Additional mounting<br>levels.                                                                                                                                                   |
| Material            | Sheet steel, 2.5 mm                                                                                                                                                                                                                                                                                                                                                   |
| Surface finish      | Zinc-plated                                                                                                                                                                                                                                                                                                                                                           |
| Supply includes     | Assembly parts                                                                                                                                                                                                                                                                                                                                                        |
| Note                | Partial mounting plates are fastened directly onto the vertical<br>enclosure sections via the inner mounting level using the assembly<br>parts supplied loose. In this mounting position (in both the width<br>and the depth) they form one level with TS punched sections with<br>mounting flanges 17 x 73 mm and TS support strips for the inner<br>mounting level. |
| Dimensions          | Width: 500 mm<br>Height: 400 mm                                                                                                                                                                                                                                                                                                                                       |
|                     |                                                                                                                                                                                                                                                                                                                                                                       |