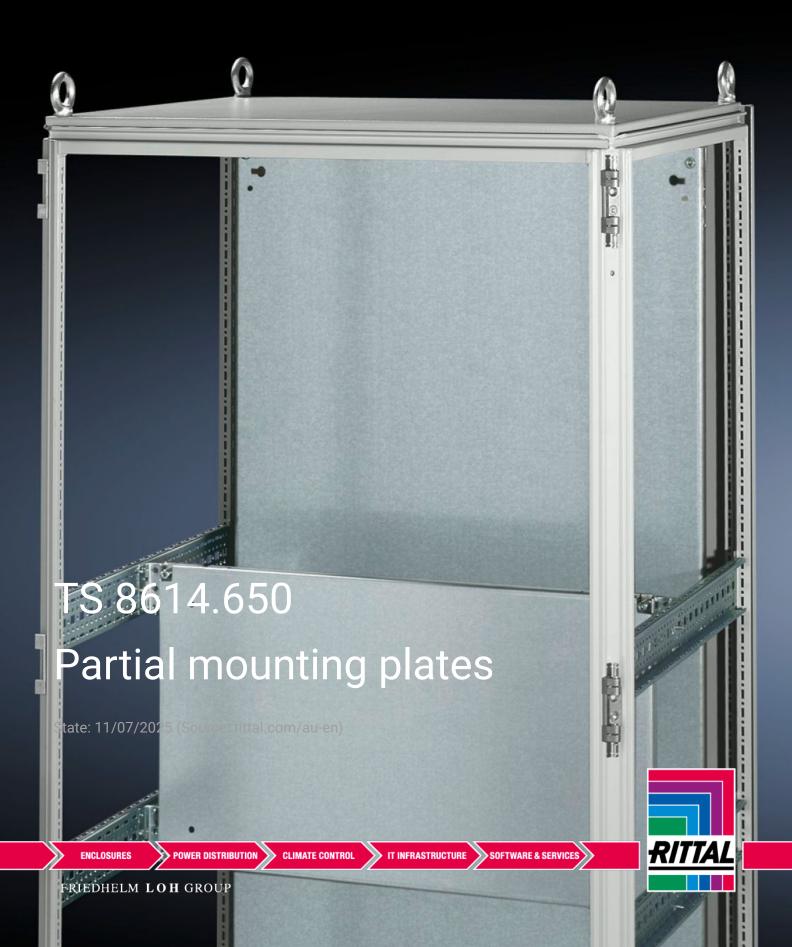

## TS 8614.650 - Partial mounting plates for TS, VX SE

For universal interior installation and additional mounting levels.

## Features

| Model No.           | TS 8614.650                                                                                                                                                                                                                                                                                                                                                           |
|---------------------|-----------------------------------------------------------------------------------------------------------------------------------------------------------------------------------------------------------------------------------------------------------------------------------------------------------------------------------------------------------------------|
| Product description | For universal interior installation, also in conjunction with punched<br>sections with mounting flanges and support strips. Defective<br>assemblies are quickly and easily replaced. Additional mounting<br>levels.                                                                                                                                                   |
| Material            | Sheet steel, 2.5 mm                                                                                                                                                                                                                                                                                                                                                   |
| Surface finish      | Zinc-plated                                                                                                                                                                                                                                                                                                                                                           |
| Supply includes     | Assembly parts                                                                                                                                                                                                                                                                                                                                                        |
| Note                | Partial mounting plates are fastened directly onto the vertical<br>enclosure sections via the inner mounting level using the assembly<br>parts supplied loose. In this mounting position (in both the width<br>and the depth) they form one level with TS punched sections with<br>mounting flanges 17 x 73 mm and TS support strips for the inner<br>mounting level. |
| Dimensions          | Width: 500 mm<br>Height: 400 mm                                                                                                                                                                                                                                                                                                                                       |
|                     |                                                                                                                                                                                                                                                                                                                                                                       |