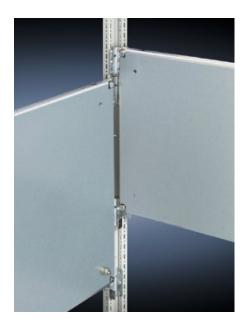

## **Features**

| Model No.           | TS 8614.660                                                                                                                                                                                                                                                                                                                                            |
|---------------------|--------------------------------------------------------------------------------------------------------------------------------------------------------------------------------------------------------------------------------------------------------------------------------------------------------------------------------------------------------|
| Product description | For universal interior installation, also in conjunction with punched sections with mounting flanges and support strips. Defective assemblies are quickly and easily replaced. Additional mounting levels.                                                                                                                                             |
| Material            | Sheet steel, 2.5 mm                                                                                                                                                                                                                                                                                                                                    |
| Surface finish      | Zinc-plated                                                                                                                                                                                                                                                                                                                                            |
| Supply includes     | Assembly parts                                                                                                                                                                                                                                                                                                                                         |
| Note                | Partial mounting plates are fastened directly onto the vertical enclosure sections via the inner mounting level using the assembly parts supplied loose. In this mounting position (in both the width and the depth) they form one level with TS punched sections with mounting flanges 17 x 73 mm and TS support strips for the inner mounting level. |
| Dimensions          | Width: 500 mm<br>Height: 500 mm                                                                                                                                                                                                                                                                                                                        |