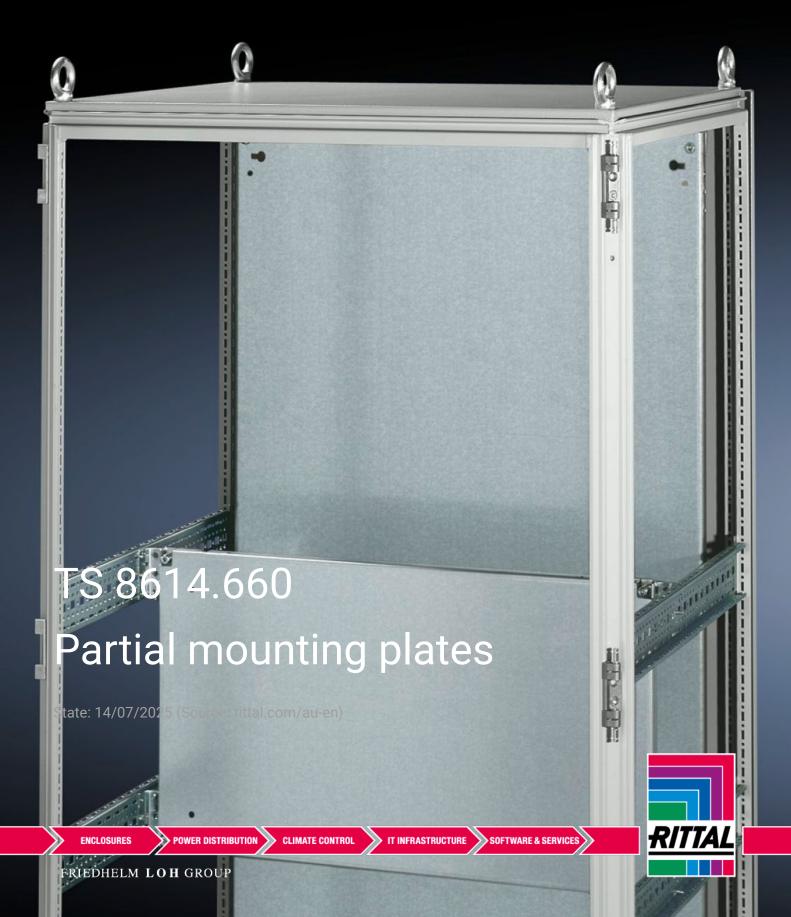

## TS 8614.660 - Partial mounting plates for TS, VX SE

For universal interior installation and additional mounting levels.

## **Features**

| Model No.           | TS 8614.660                                                                                                                                                                                                                                                                                                                                            |
|---------------------|--------------------------------------------------------------------------------------------------------------------------------------------------------------------------------------------------------------------------------------------------------------------------------------------------------------------------------------------------------|
| Product description | For universal interior installation, also in conjunction with punched sections with mounting flanges and support strips. Defective assemblies are quickly and easily replaced. Additional mounting levels.                                                                                                                                             |
| Material            | Sheet steel, 2.5 mm                                                                                                                                                                                                                                                                                                                                    |
| Surface finish      | Zinc-plated                                                                                                                                                                                                                                                                                                                                            |
| Supply includes     | Assembly parts                                                                                                                                                                                                                                                                                                                                         |
| Note                | Partial mounting plates are fastened directly onto the vertical enclosure sections via the inner mounting level using the assembly parts supplied loose. In this mounting position (in both the width and the depth) they form one level with TS punched sections with mounting flanges 17 x 73 mm and TS support strips for the inner mounting level. |
| Dimensions          | Width: 500 mm<br>Height: 500 mm                                                                                                                                                                                                                                                                                                                        |