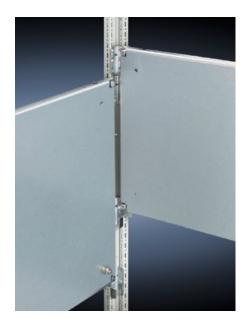

## **Features**

| Model No.           | TS 8614.675                                                                                                                                                                                                                                                                                                                                            |
|---------------------|--------------------------------------------------------------------------------------------------------------------------------------------------------------------------------------------------------------------------------------------------------------------------------------------------------------------------------------------------------|
| Product description | For universal interior installation, also in conjunction with punched sections with mounting flanges and support strips. Defective assemblies are quickly and easily replaced. Additional mounting levels.                                                                                                                                             |
| Material            | Sheet steel, 2.5 mm                                                                                                                                                                                                                                                                                                                                    |
| Surface finish      | Zinc-plated                                                                                                                                                                                                                                                                                                                                            |
| Supply includes     | Assembly parts                                                                                                                                                                                                                                                                                                                                         |
| Note                | Partial mounting plates are fastened directly onto the vertical enclosure sections via the inner mounting level using the assembly parts supplied loose. In this mounting position (in both the width and the depth) they form one level with TS punched sections with mounting flanges 17 x 73 mm and TS support strips for the inner mounting level. |
| Note on Model No.   | Also suitable for installing in PC enclosures based on TS behind the lower front door, IW enclosures, height 900 and 1000 mm                                                                                                                                                                                                                           |