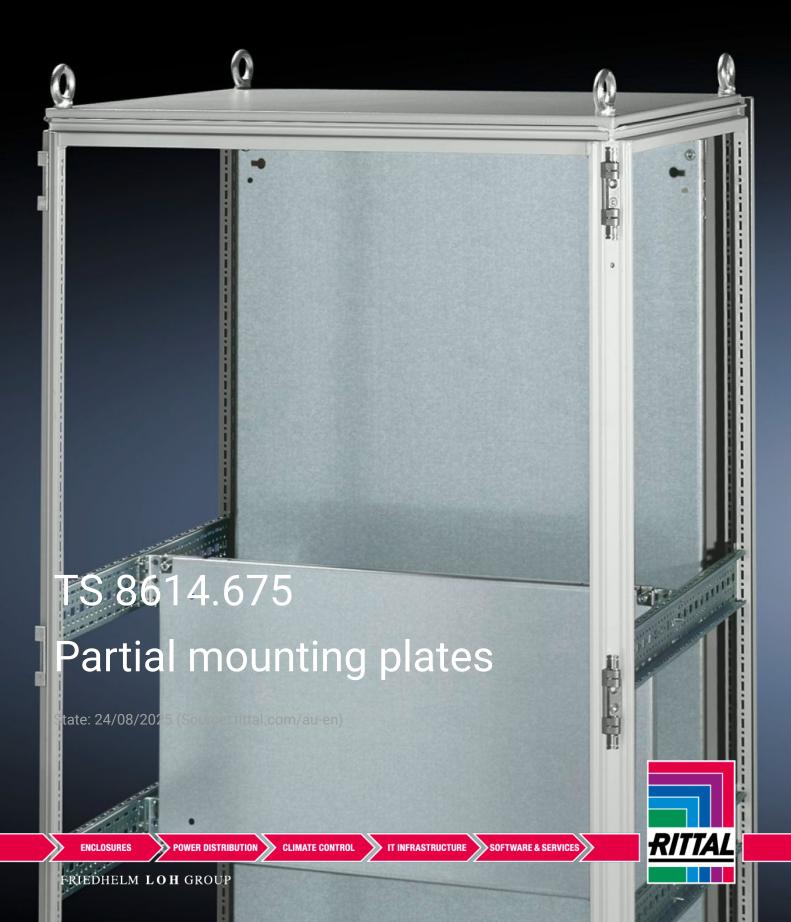

## TS 8614.675 - Partial mounting plates for TS, VX SE

For universal interior installation and additional mounting levels.

## **Features**

| Model No.           | TS 8614.675                                                                                                                                                                                                                                                                                                                                            |
|---------------------|--------------------------------------------------------------------------------------------------------------------------------------------------------------------------------------------------------------------------------------------------------------------------------------------------------------------------------------------------------|
| Product description | For universal interior installation, also in conjunction with punched sections with mounting flanges and support strips. Defective assemblies are quickly and easily replaced. Additional mounting levels.                                                                                                                                             |
| Material            | Sheet steel, 2.5 mm                                                                                                                                                                                                                                                                                                                                    |
| Surface finish      | Zinc-plated                                                                                                                                                                                                                                                                                                                                            |
| Supply includes     | Assembly parts                                                                                                                                                                                                                                                                                                                                         |
| Note                | Partial mounting plates are fastened directly onto the vertical enclosure sections via the inner mounting level using the assembly parts supplied loose. In this mounting position (in both the width and the depth) they form one level with TS punched sections with mounting flanges 17 x 73 mm and TS support strips for the inner mounting level. |
| Note on Model No.   | Also suitable for installing in PC enclosures based on TS behind the lower front door, IW enclosures, height 900 and 1000 mm                                                                                                                                                                                                                           |