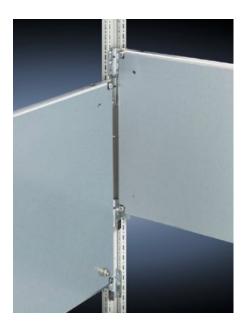

## Features

| Model No.           | TS 8614.840                                                                                                                                                                                                                                                                                                                                                           |
|---------------------|-----------------------------------------------------------------------------------------------------------------------------------------------------------------------------------------------------------------------------------------------------------------------------------------------------------------------------------------------------------------------|
| Product description | For universal interior installation, also in conjunction with punched<br>sections with mounting flanges and support strips. Defective<br>assemblies are quickly and easily replaced. Additional mounting<br>levels.                                                                                                                                                   |
| Material            | Sheet steel, 2.5 mm                                                                                                                                                                                                                                                                                                                                                   |
| Surface finish      | Zinc-plated                                                                                                                                                                                                                                                                                                                                                           |
| Supply includes     | Assembly parts                                                                                                                                                                                                                                                                                                                                                        |
| Note                | Partial mounting plates are fastened directly onto the vertical<br>enclosure sections via the inner mounting level using the assembly<br>parts supplied loose. In this mounting position (in both the width<br>and the depth) they form one level with TS punched sections with<br>mounting flanges 17 x 73 mm and TS support strips for the inner<br>mounting level. |
| Dimensions          | Width: 700 mm<br>Height: 300 mm                                                                                                                                                                                                                                                                                                                                       |
|                     |                                                                                                                                                                                                                                                                                                                                                                       |