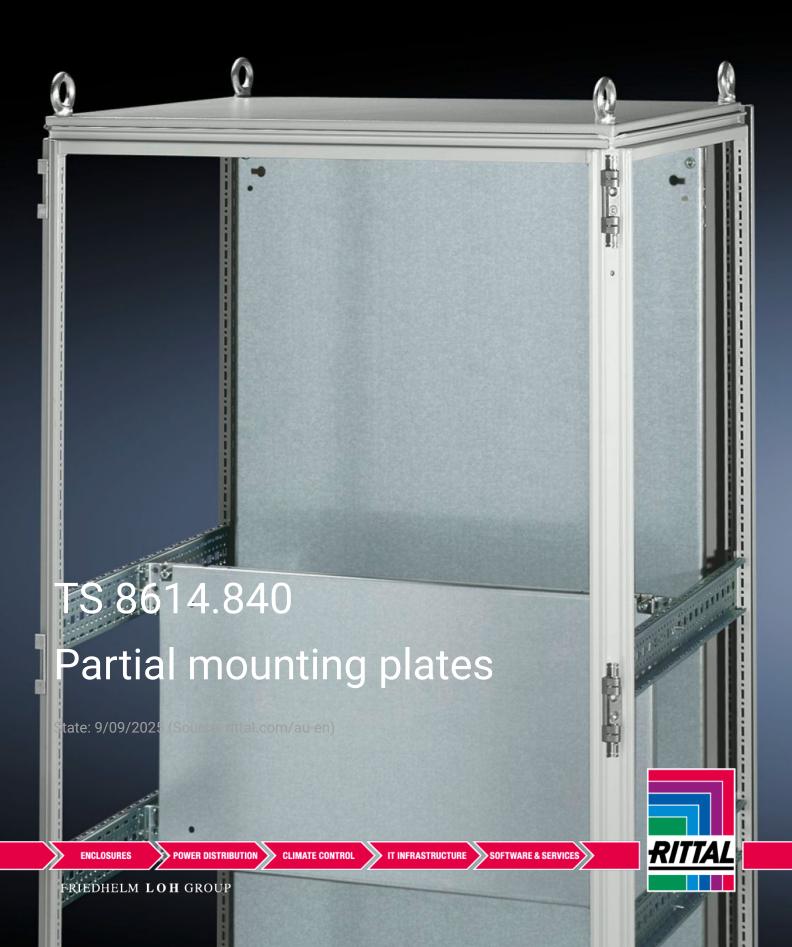

## TS 8614.840 - Partial mounting plates for TS, VX SE

For universal interior installation and additional mounting levels.

## Features

| Model No.           | TS 8614.840                                                                                                                                                                                                                                                                                                                                                           |
|---------------------|-----------------------------------------------------------------------------------------------------------------------------------------------------------------------------------------------------------------------------------------------------------------------------------------------------------------------------------------------------------------------|
| Product description | For universal interior installation, also in conjunction with punched<br>sections with mounting flanges and support strips. Defective<br>assemblies are quickly and easily replaced. Additional mounting<br>levels.                                                                                                                                                   |
| Material            | Sheet steel, 2.5 mm                                                                                                                                                                                                                                                                                                                                                   |
| Surface finish      | Zinc-plated                                                                                                                                                                                                                                                                                                                                                           |
| Supply includes     | Assembly parts                                                                                                                                                                                                                                                                                                                                                        |
| Note                | Partial mounting plates are fastened directly onto the vertical<br>enclosure sections via the inner mounting level using the assembly<br>parts supplied loose. In this mounting position (in both the width<br>and the depth) they form one level with TS punched sections with<br>mounting flanges 17 x 73 mm and TS support strips for the inner<br>mounting level. |
| Dimensions          | Width: 700 mm<br>Height: 300 mm                                                                                                                                                                                                                                                                                                                                       |
|                     |                                                                                                                                                                                                                                                                                                                                                                       |