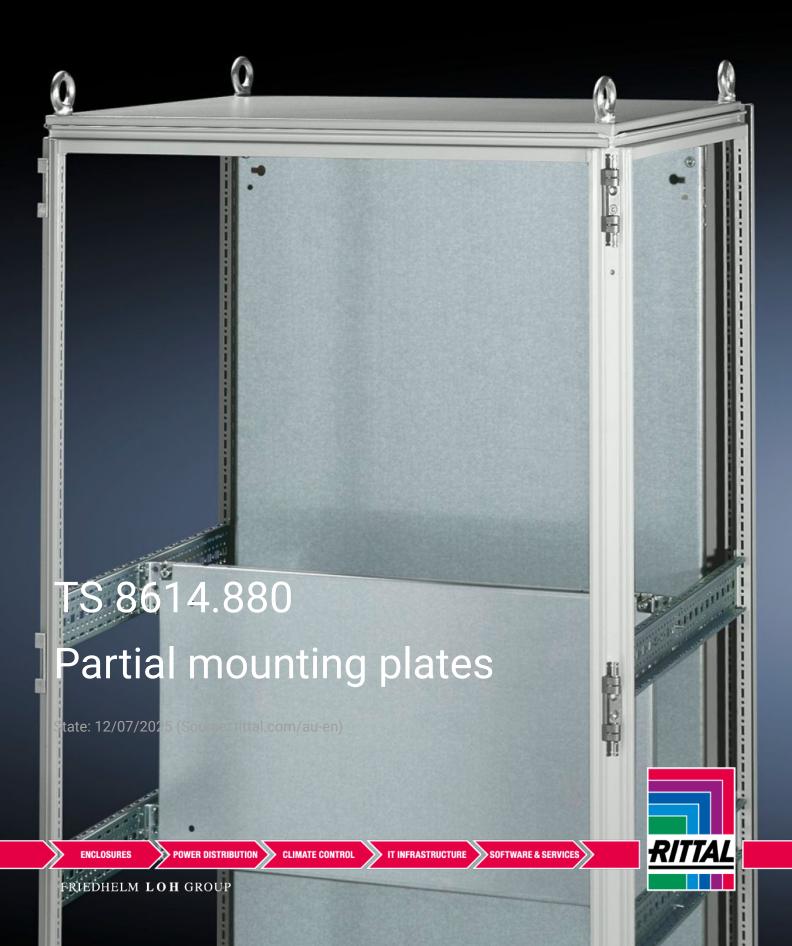

## TS 8614.880 - Partial mounting plates for TS, VX SE

For universal interior installation and additional mounting levels.

## Features

| Model No.           | TS 8614.880                                                                                                                                                                                                                                                                                                                                                           |
|---------------------|-----------------------------------------------------------------------------------------------------------------------------------------------------------------------------------------------------------------------------------------------------------------------------------------------------------------------------------------------------------------------|
| Product description | For universal interior installation, also in conjunction with punched<br>sections with mounting flanges and support strips. Defective<br>assemblies are quickly and easily replaced. Additional mounting<br>levels.                                                                                                                                                   |
| Material            | Sheet steel, 2.5 mm                                                                                                                                                                                                                                                                                                                                                   |
| Surface finish      | Zinc-plated                                                                                                                                                                                                                                                                                                                                                           |
| Supply includes     | Assembly parts                                                                                                                                                                                                                                                                                                                                                        |
| Note                | Partial mounting plates are fastened directly onto the vertical<br>enclosure sections via the inner mounting level using the assembly<br>parts supplied loose. In this mounting position (in both the width<br>and the depth) they form one level with TS punched sections with<br>mounting flanges 17 x 73 mm and TS support strips for the inner<br>mounting level. |
| Dimensions          | Width: 700 mm<br>Height: 700 mm                                                                                                                                                                                                                                                                                                                                       |
|                     |                                                                                                                                                                                                                                                                                                                                                                       |