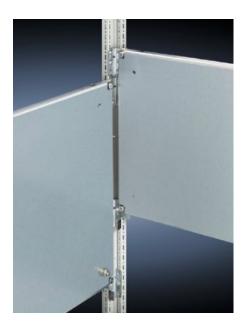

## Features

| Model No.           | TS 8614.880                                                                                                                                                                                                                                                                                                                                                           |
|---------------------|-----------------------------------------------------------------------------------------------------------------------------------------------------------------------------------------------------------------------------------------------------------------------------------------------------------------------------------------------------------------------|
| Product description | For universal interior installation, also in conjunction with punched<br>sections with mounting flanges and support strips. Defective<br>assemblies are quickly and easily replaced. Additional mounting<br>levels.                                                                                                                                                   |
| Material            | Sheet steel, 2.5 mm                                                                                                                                                                                                                                                                                                                                                   |
| Surface finish      | Zinc-plated                                                                                                                                                                                                                                                                                                                                                           |
| Supply includes     | Assembly parts                                                                                                                                                                                                                                                                                                                                                        |
| Note                | Partial mounting plates are fastened directly onto the vertical<br>enclosure sections via the inner mounting level using the assembly<br>parts supplied loose. In this mounting position (in both the width<br>and the depth) they form one level with TS punched sections with<br>mounting flanges 17 x 73 mm and TS support strips for the inner<br>mounting level. |
| Dimensions          | Width: 700 mm<br>Height: 700 mm                                                                                                                                                                                                                                                                                                                                       |
|                     |                                                                                                                                                                                                                                                                                                                                                                       |