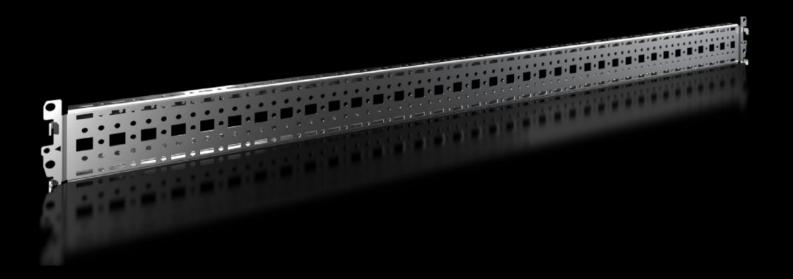

# Punched section with mounting flange, 18 x 64 mm

State: 1/09/2025 (Source: rittal.com/au-en)

## VX 8617.050 - Punched section with mounting flange, 18 x 64 mm for VX

For variable, individual interior installation of the enclosure frame on the outer mounting level.

#### **Features**

| Model No.            | VX 8617.050                                                                                                                                                                  |
|----------------------|------------------------------------------------------------------------------------------------------------------------------------------------------------------------------|
| Product description  | For variable, individual interior installation of the enclosure frame on the outer mounting level.                                                                           |
| Benefits             | Simply locate into the system punchings from the outside and screw-fasten  System punchings on all four sides  With pre-bayed enclosures, the punched sections with mounting |
|                      | flanges may also be fitted from the inside of the enclosure                                                                                                                  |
| Material             | Sheet steel                                                                                                                                                                  |
| Surface finish       | Zinc-plated                                                                                                                                                                  |
| Supply includes      | Assembly parts                                                                                                                                                               |
| Installation options | On the outer mounting level, on the enclosure section On the outer mounting level, between two punched sections with mounting flanges 23 x 64 mm                             |
| To fit               | Enclosure type: VX<br>To fit width/depth: 1,000 mm                                                                                                                           |
| Packs of             | 4 pc(s).                                                                                                                                                                     |