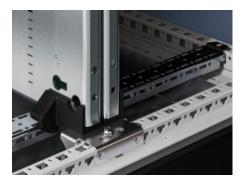

# VX 8617.360 - Installation kit for back-to-back mounting plates

The minimum spacing between the mounting plates facilitates maximum assemblies on both mounting plates.

### Features

| Model No.                     | VX 8617.360                                                                                                                                                                                                                                                                                     |
|-------------------------------|-------------------------------------------------------------------------------------------------------------------------------------------------------------------------------------------------------------------------------------------------------------------------------------------------|
| Product description           | The minimum spacing between the mounting plates facilitates maximum assemblies on both mounting plates.                                                                                                                                                                                         |
| Material                      | Sheet steel                                                                                                                                                                                                                                                                                     |
| Surface finish                | Zinc plated, passivated                                                                                                                                                                                                                                                                         |
| Assembly instruction          | A second mounting plate to fit the enclosure dimensions is required<br>See the list of Rittal spares online.<br>For enclosures with a rear panel, the glazed door may be used<br>instead of the rear panel or the lockable and adjacent door, for<br>optimum access to the rear mounting plate. |
| To fit                        | Enclosure type: VX                                                                                                                                                                                                                                                                              |
| Packs of                      | 1 pc(s).                                                                                                                                                                                                                                                                                        |
| Net weight                    | 0.5                                                                                                                                                                                                                                                                                             |
| Gross weight                  | 0.542                                                                                                                                                                                                                                                                                           |
| PCF per pack (cradle-to-gate) | 2.1 kg CO2 eq (Cat B)                                                                                                                                                                                                                                                                           |
| Note on PCF category          | Category B: PCF value (cradle-to-gate) based on the product weight, approximately calculated and self-declared                                                                                                                                                                                  |
| Customs tariff number         | 83024900                                                                                                                                                                                                                                                                                        |
|                               |                                                                                                                                                                                                                                                                                                 |