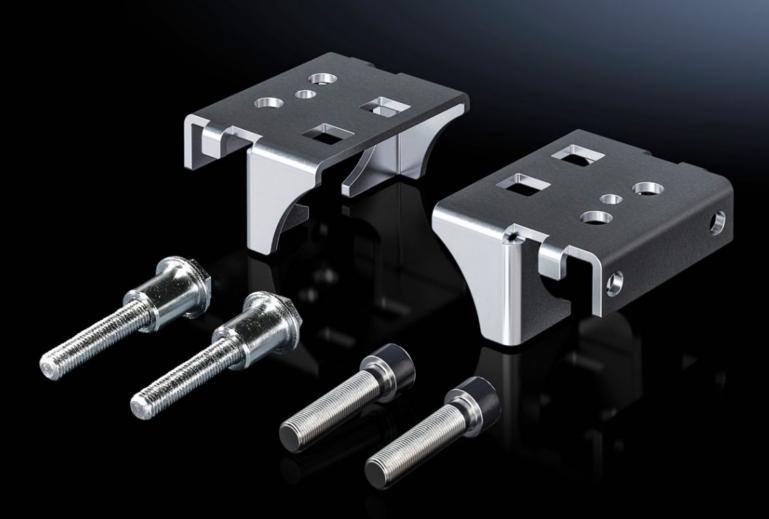

# VX 8617.360 - Installation kit for back-to-back mounting plates

The minimum spacing between the mounting plates facilitates maximum assemblies on both mounting plates.

### Features

| Model No.                     | VX 8617.360                                                                                                                                                                                                                                                                                     |
|-------------------------------|-------------------------------------------------------------------------------------------------------------------------------------------------------------------------------------------------------------------------------------------------------------------------------------------------|
| Product description           | The minimum spacing between the mounting plates facilitates maximum assemblies on both mounting plates.                                                                                                                                                                                         |
| Material                      | Sheet steel                                                                                                                                                                                                                                                                                     |
| Surface finish                | Zinc plated, passivated                                                                                                                                                                                                                                                                         |
| Assembly instruction          | A second mounting plate to fit the enclosure dimensions is required<br>See the list of Rittal spares online.<br>For enclosures with a rear panel, the glazed door may be used<br>instead of the rear panel or the lockable and adjacent door, for<br>optimum access to the rear mounting plate. |
| To fit                        | Enclosure type: VX                                                                                                                                                                                                                                                                              |
| Packs of                      | 1 pc(s).                                                                                                                                                                                                                                                                                        |
| Net weight                    | 0.5                                                                                                                                                                                                                                                                                             |
| Gross weight                  | 0.542                                                                                                                                                                                                                                                                                           |
| PCF per pack (cradle-to-gate) | 2.1 kg CO2 eq (Cat B)                                                                                                                                                                                                                                                                           |
| Note on PCF category          | Category B: PCF value (cradle-to-gate) based on the product weight, approximately calculated and self-declared                                                                                                                                                                                  |
| Customs tariff number         | 83024900                                                                                                                                                                                                                                                                                        |
|                               |                                                                                                                                                                                                                                                                                                 |