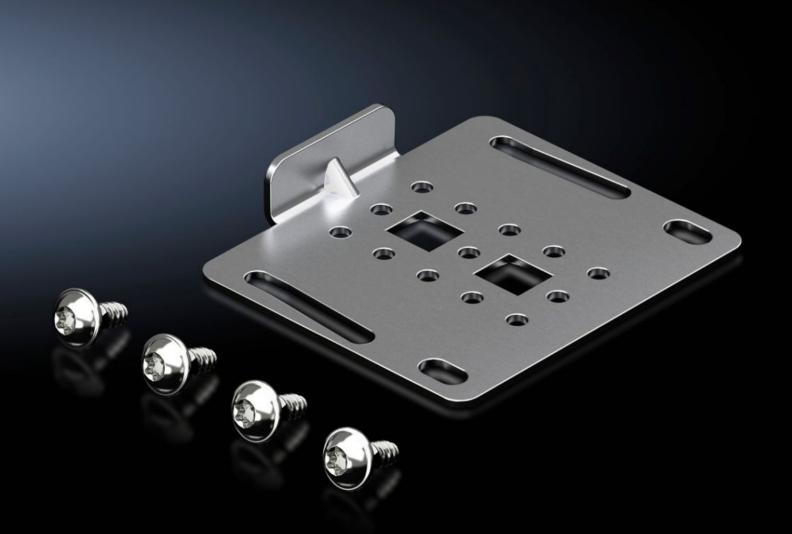

## VX 8617.506 - Quick-fit baying clamps for VX

Simply attach the screws, insert the quick-fit baying clamp, tap in with a hammer and lock.

## **Features**

| Model No.             | VX 8617.506                                                                                                                                                                                                                                                                                                               |
|-----------------------|---------------------------------------------------------------------------------------------------------------------------------------------------------------------------------------------------------------------------------------------------------------------------------------------------------------------------|
| Benefits              | For all-round installation on the baying joint May be flexibly positioned to avoid collisions with installed equipment Simply tighten the screws, tap the quick-fit baying clamp into position, pull the enclosures together and secure Additional mounting level between bayed enclosures, e.g. for mounting cable ducts |
| Material              | Sheet steel                                                                                                                                                                                                                                                                                                               |
| Surface finish        | Zinc-plated                                                                                                                                                                                                                                                                                                               |
| Supply includes       | Assembly parts                                                                                                                                                                                                                                                                                                            |
| Packs of              | 6 pc(s).                                                                                                                                                                                                                                                                                                                  |
| Net weight            | 0.6                                                                                                                                                                                                                                                                                                                       |
| Gross weight          | 0.705                                                                                                                                                                                                                                                                                                                     |
| Customs tariff number | 83024900                                                                                                                                                                                                                                                                                                                  |
| EAN                   | 4028177942332                                                                                                                                                                                                                                                                                                             |
| ETIM 9                | EC002622                                                                                                                                                                                                                                                                                                                  |
| ECLASS 8.0            | 27189263                                                                                                                                                                                                                                                                                                                  |