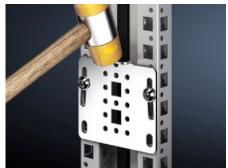

## VX 8617.506 - Quick-fit baying clamps for VX

Simply attach the screws, insert the quick-fit baying clamp, tap in with a hammer and lock.

## **Features**

| Model No.             | VX 8617.506                                                                                                                                                                                                                                                                                                               |
|-----------------------|---------------------------------------------------------------------------------------------------------------------------------------------------------------------------------------------------------------------------------------------------------------------------------------------------------------------------|
| Benefits              | For all-round installation on the baying joint May be flexibly positioned to avoid collisions with installed equipment Simply tighten the screws, tap the quick-fit baying clamp into position, pull the enclosures together and secure Additional mounting level between bayed enclosures, e.g. for mounting cable ducts |
| Material              | Sheet steel                                                                                                                                                                                                                                                                                                               |
| Surface finish        | Zinc-plated                                                                                                                                                                                                                                                                                                               |
| Supply includes       | Assembly parts                                                                                                                                                                                                                                                                                                            |
| Packs of              | 6 pc(s).                                                                                                                                                                                                                                                                                                                  |
| Net weight            | 0.6                                                                                                                                                                                                                                                                                                                       |
| Gross weight          | 0.705                                                                                                                                                                                                                                                                                                                     |
| Customs tariff number | 83024900                                                                                                                                                                                                                                                                                                                  |
| EAN                   | 4028177942332                                                                                                                                                                                                                                                                                                             |
| ETIM 9                | EC002622                                                                                                                                                                                                                                                                                                                  |
| ECLASS 8.0            | 27189263                                                                                                                                                                                                                                                                                                                  |