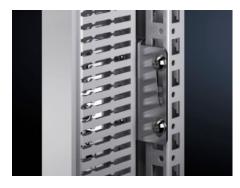

## VX 8617.506 - Quick-fit baying clamps for VX

Simply attach the screws, insert the quick-fit baying clamp, tap in with a hammer and lock.

## **Features**

| Model No.             | VX 8617.506                                                                                                                                                                                                                                                                                                               |
|-----------------------|---------------------------------------------------------------------------------------------------------------------------------------------------------------------------------------------------------------------------------------------------------------------------------------------------------------------------|
| Benefits              | For all-round installation on the baying joint May be flexibly positioned to avoid collisions with installed equipment Simply tighten the screws, tap the quick-fit baying clamp into position, pull the enclosures together and secure Additional mounting level between bayed enclosures, e.g. for mounting cable ducts |
| Material              | Sheet steel                                                                                                                                                                                                                                                                                                               |
| Surface finish        | Zinc-plated                                                                                                                                                                                                                                                                                                               |
| Supply includes       | Assembly parts                                                                                                                                                                                                                                                                                                            |
| Packs of              | 6 pc(s).                                                                                                                                                                                                                                                                                                                  |
| Net weight            | 0.6                                                                                                                                                                                                                                                                                                                       |
| Gross weight          | 0.705                                                                                                                                                                                                                                                                                                                     |
| Customs tariff number | 83024900                                                                                                                                                                                                                                                                                                                  |
| EAN                   | 4028177942332                                                                                                                                                                                                                                                                                                             |
| ETIM 9                | EC002622                                                                                                                                                                                                                                                                                                                  |
| ECLASS 8.0            | 27189263                                                                                                                                                                                                                                                                                                                  |