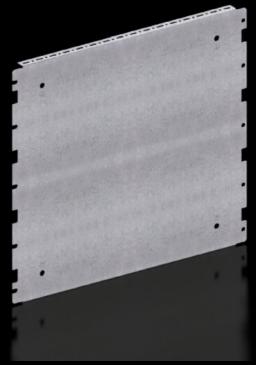

### VX 8617.660 - Partial assembly plate for VX, VX SE

To accommodate additional components inside the enclosure. Partial assembly plates are extremely versatile, providing a platform for a diverse range of applications.

#### **Features**

| Model No.            | VX 8617.660                                                                                                                                                            |
|----------------------|------------------------------------------------------------------------------------------------------------------------------------------------------------------------|
| Product description  | To accommodate additional components inside the enclosure.  Partial assembly plates are extremely versatile, providing a platform for a diverse range of applications. |
| Benefits             | For individual interior installation, system punchings are additionally provided in the edge fold.                                                                     |
| Material             | Sheet steel, 1.5 mm                                                                                                                                                    |
| Surface finish       | Zinc-plated                                                                                                                                                            |
| Supply includes      | Assembly parts                                                                                                                                                         |
| Installation options | Attach directly onto the enclosure section                                                                                                                             |
| Note                 | In VX SE, on the enclosure section in conjunction with VX adaptor rail                                                                                                 |
| Dimensions           | Width: 438 mm<br>Height: 398 mm                                                                                                                                        |
| To fit               | Enclosure type: VX<br>VX SE<br>To fit width/depth: 500 mm                                                                                                              |
| Packs of             | 1 pc(s).                                                                                                                                                               |
| Net weight           | 2.3                                                                                                                                                                    |