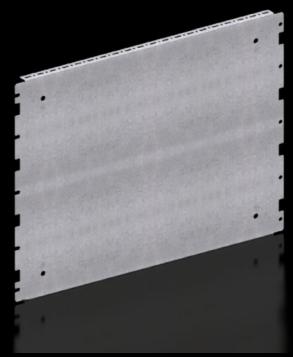

## VX 8617.662 - Partial assembly plate for VX, VX SE

To accommodate additional components inside the enclosure. Partial assembly plates are extremely versatile, providing a platform for a diverse range of applications.

#### **Features**

| Model No.            | VX 8617.662                                                                                                                                                            |
|----------------------|------------------------------------------------------------------------------------------------------------------------------------------------------------------------|
| Product description  | To accommodate additional components inside the enclosure.  Partial assembly plates are extremely versatile, providing a platform for a diverse range of applications. |
| Benefits             | For individual interior installation, system punchings are additionally provided in the edge fold.                                                                     |
| Material             | Sheet steel, 1.5 mm                                                                                                                                                    |
| Surface finish       | Zinc-plated                                                                                                                                                            |
| Supply includes      | Assembly parts                                                                                                                                                         |
| Installation options | Attach directly onto the enclosure section                                                                                                                             |
| Note                 | In VX SE, on the enclosure section in conjunction with VX adaptor rail                                                                                                 |
| Dimensions           | Width: 538 mm<br>Height: 398 mm                                                                                                                                        |
| To fit               | Enclosure type: VX<br>VX SE<br>To fit width/depth: 600 mm                                                                                                              |
| Packs of             | 1 pc(s).                                                                                                                                                               |
| Net weight           | 2.58                                                                                                                                                                   |
|                      |                                                                                                                                                                        |