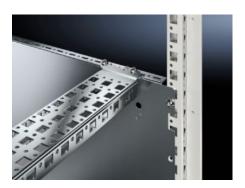

## VX 8617.662 - Partial assembly plate for VX, VX SE

To accommodate additional components inside the enclosure. Partial assembly plates are extremely versatile, providing a platform for a diverse range of applications.

#### **Features**

| Model No.            | VX 8617.662                                                                                                                                                            |
|----------------------|------------------------------------------------------------------------------------------------------------------------------------------------------------------------|
| Product description  | To accommodate additional components inside the enclosure.  Partial assembly plates are extremely versatile, providing a platform for a diverse range of applications. |
| Benefits             | For individual interior installation, system punchings are additionally provided in the edge fold.                                                                     |
| Material             | Sheet steel, 1.5 mm                                                                                                                                                    |
| Surface finish       | Zinc-plated                                                                                                                                                            |
| Supply includes      | Assembly parts                                                                                                                                                         |
| Installation options | Attach directly onto the enclosure section                                                                                                                             |
| Note                 | In VX SE, on the enclosure section in conjunction with VX adaptor rail                                                                                                 |
| Dimensions           | Width: 538 mm<br>Height: 398 mm                                                                                                                                        |
| To fit               | Enclosure type: VX<br>VX SE<br>To fit width/depth: 600 mm                                                                                                              |
| Packs of             | 1 pc(s).                                                                                                                                                               |
| Net weight           | 2.58                                                                                                                                                                   |
|                      |                                                                                                                                                                        |