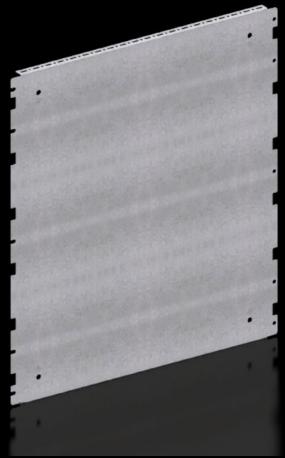

## VX 8617.663 - Partial assembly plate for VX, VX SE

To accommodate additional components inside the enclosure. Partial assembly plates are extremely versatile, providing a platform for a diverse range of applications.

#### **Features**

| Model No.            | VX 8617.663                                                                                                                                                            |
|----------------------|------------------------------------------------------------------------------------------------------------------------------------------------------------------------|
| Product description  | To accommodate additional components inside the enclosure.  Partial assembly plates are extremely versatile, providing a platform for a diverse range of applications. |
| Benefits             | For individual interior installation, system punchings are additionally provided in the edge fold.                                                                     |
| Material             | Sheet steel, 1.5 mm                                                                                                                                                    |
| Surface finish       | Zinc-plated                                                                                                                                                            |
| Supply includes      | Assembly parts                                                                                                                                                         |
| Installation options | Attach directly onto the enclosure section                                                                                                                             |
| Note                 | In VX SE, on the enclosure section in conjunction with VX adaptor rail                                                                                                 |
| Dimensions           | Width: 538 mm<br>Height: 598 mm                                                                                                                                        |
| To fit               | Enclosure type: VX<br>VX SE<br>To fit width/depth: 600 mm                                                                                                              |
| Packs of             | 1 pc(s).                                                                                                                                                               |
| Net weight           | 4                                                                                                                                                                      |