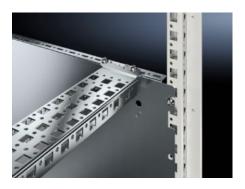

## VX 8617.663 - Partial assembly plate for VX, VX SE

To accommodate additional components inside the enclosure. Partial assembly plates are extremely versatile, providing a platform for a diverse range of applications.

#### **Features**

| Model No.            | VX 8617.663                                                                                                                                                            |
|----------------------|------------------------------------------------------------------------------------------------------------------------------------------------------------------------|
| Product description  | To accommodate additional components inside the enclosure.  Partial assembly plates are extremely versatile, providing a platform for a diverse range of applications. |
| Benefits             | For individual interior installation, system punchings are additionally provided in the edge fold.                                                                     |
| Material             | Sheet steel, 1.5 mm                                                                                                                                                    |
| Surface finish       | Zinc-plated                                                                                                                                                            |
| Supply includes      | Assembly parts                                                                                                                                                         |
| Installation options | Attach directly onto the enclosure section                                                                                                                             |
| Note                 | In VX SE, on the enclosure section in conjunction with VX adaptor rail                                                                                                 |
| Dimensions           | Width: 538 mm<br>Height: 598 mm                                                                                                                                        |
| To fit               | Enclosure type: VX<br>VX SE<br>To fit width/depth: 600 mm                                                                                                              |
| Packs of             | 1 pc(s).                                                                                                                                                               |
| Net weight           | 4                                                                                                                                                                      |