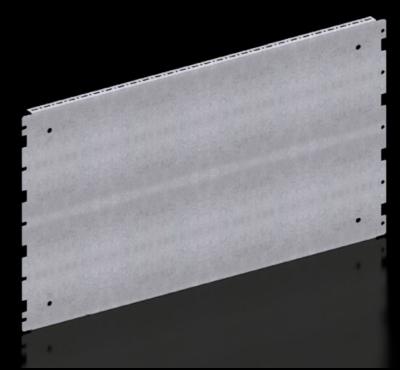

## VX 8617.664 - Partial assembly plate for VX, VX SE

To accommodate additional components inside the enclosure. Partial assembly plates are extremely versatile, providing a platform for a diverse range of applications.

#### **Features**

| Model No.            | VX 8617.664                                                                                                                                                            |
|----------------------|------------------------------------------------------------------------------------------------------------------------------------------------------------------------|
| Product description  | To accommodate additional components inside the enclosure.  Partial assembly plates are extremely versatile, providing a platform for a diverse range of applications. |
| Benefits             | For individual interior installation, system punchings are additionally provided in the edge fold.                                                                     |
| Material             | Sheet steel, 1.5 mm                                                                                                                                                    |
| Surface finish       | Zinc-plated                                                                                                                                                            |
| Supply includes      | Assembly parts                                                                                                                                                         |
| Installation options | Attach directly onto the enclosure section                                                                                                                             |
| Note                 | In VX SE, on the enclosure section in conjunction with VX adaptor rail                                                                                                 |
| Dimensions           | Width: 738 mm<br>Height: 398 mm                                                                                                                                        |
| To fit               | Enclosure type: VX<br>VX SE<br>To fit width/depth: 800 mm                                                                                                              |
| Packs of             | 1 pc(s).                                                                                                                                                               |
| Net weight           | 3.8                                                                                                                                                                    |
|                      |                                                                                                                                                                        |