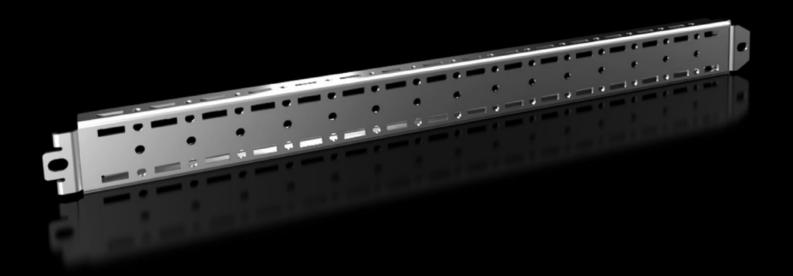

## VX 8617.710 Punched rail 18 x 39 mm

State: 4/08/2025 (Source: rittal.com/au-en)

## VX 8617.710 - Punched rail 18 x 39 mm for VX, VX SE

For variable, individual interior installation of the enclosure frame on the inner mounting level.

## **Features**

| Model No.             | VX 8617.710                                                                                                                                                                                                                                              |
|-----------------------|----------------------------------------------------------------------------------------------------------------------------------------------------------------------------------------------------------------------------------------------------------|
| Product description   | For variable, individual interior installation of the enclosure frame or the inner mounting level.                                                                                                                                                       |
| Benefits              | May also be used in conjunction with other punched sections Prepared at the rear to accommodate cable ties for optimum cable routing inside the enclosure Simply insert into the system punchings, even with the mounting panel in its rearmost position |
| Material              | Sheet steel                                                                                                                                                                                                                                              |
| Surface finish        | Zinc-plated                                                                                                                                                                                                                                              |
| Supply includes       | Assembly parts                                                                                                                                                                                                                                           |
| Installation options  | In VX on the inner mounting level, on the VX enclosure section<br>In VX SE, on the enclosure section in conjunction with VX adaptor<br>rail                                                                                                              |
| Note                  | In enclosures with a mounting plate, 2 punched rails are already included with the supply.                                                                                                                                                               |
| To fit                | Enclosure type: VX<br>VX SE<br>To fit width/depth: 500 mm                                                                                                                                                                                                |
| Packs of              | 4 pc(s).                                                                                                                                                                                                                                                 |
| Net weight            | 1.92                                                                                                                                                                                                                                                     |
| Gross weight          | 2                                                                                                                                                                                                                                                        |
| Customs tariff number | 73269098                                                                                                                                                                                                                                                 |
| EAN                   | 4028177921719                                                                                                                                                                                                                                            |
| ETIM 9                | EC002620                                                                                                                                                                                                                                                 |
| ECLASS 8.0            | 27189234                                                                                                                                                                                                                                                 |
|                       |                                                                                                                                                                                                                                                          |