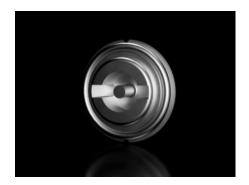

## VX 8618.306 - Lock insert type G

For handles and enclosures.

## **Features**

| Model No.                     | VX 8618.306                                    |
|-------------------------------|------------------------------------------------|
| Design                        | G                                              |
| Material                      | Die-cast zinc                                  |
| Installation in handle system | Comfort handle VX for padlock and lock inserts |
| Lock                          | Lock insert: 3 mm double-bit                   |
| To fit enclosure type         | VX<br>VX IT                                    |
| Packs of                      | 1 pc(s).                                       |
| Net weight                    | 0.014                                          |
| Gross weight                  | 0.019                                          |
| Customs tariff number         | 83016000                                       |
| EAN                           | 4028177921870                                  |
| ETIM 9                        | EC000743                                       |
| ECLASS 8.0                    | 27409218                                       |