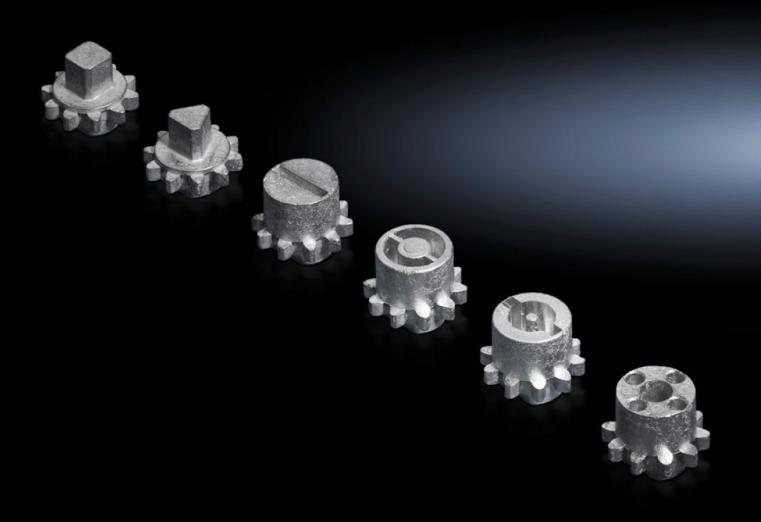

## VX 8618.306 - Lock insert type G

For handles and enclosures.

## **Features**

| Model No.                     | VX 8618.306                                    |
|-------------------------------|------------------------------------------------|
| Design                        | G                                              |
| Material                      | Die-cast zinc                                  |
| Installation in handle system | Comfort handle VX for padlock and lock inserts |
| Lock                          | Lock insert: 3 mm double-bit                   |
| To fit enclosure type         | VX<br>VX IT                                    |
| Packs of                      | 1 pc(s).                                       |
| Net weight                    | 0.014                                          |
| Gross weight                  | 0.019                                          |
| Customs tariff number         | 83016000                                       |
| EAN                           | 4028177921870                                  |
| ETIM 9                        | EC000743                                       |
| ECLASS 8.0                    | 27409218                                       |