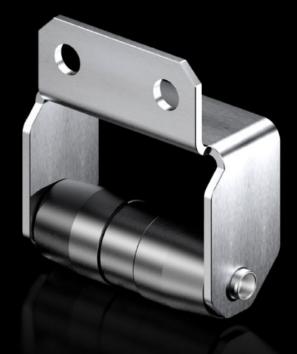

## VX 8618.420 - Ride-up roller for VX

Lifts up the door when there is heavy installed equipment (e.g. cooling unit) as a closing aid. For attaching to the tubular door frame.

## Features

| Model No.             | VX 8618.420                                                                                                                                    |
|-----------------------|------------------------------------------------------------------------------------------------------------------------------------------------|
| Product description   | Lifts up the door when there is heavy installed equipment (e.g.<br>cooling unit) as a closing aid. For attaching to the tubular door<br>frame. |
| Packs of              | 10 pc(s).                                                                                                                                      |
| Net weight            | 0.8                                                                                                                                            |
| Gross weight          | 0.84                                                                                                                                           |
| Customs tariff number | 83024900                                                                                                                                       |
| EAN                   | 4028177919556                                                                                                                                  |
| ETIM 9                | EC002626                                                                                                                                       |
| ECLASS 8.0            | 27189261                                                                                                                                       |
|                       |                                                                                                                                                |