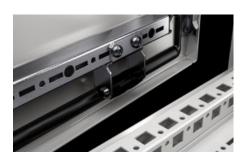

## VX 8618.420 - Ride-up roller for VX

Lifts up the door when there is heavy installed equipment (e.g. cooling unit) as a closing aid. For attaching to the tubular door frame.

## Features

| Model No.             | VX 8618.420                                                                                                                                    |
|-----------------------|------------------------------------------------------------------------------------------------------------------------------------------------|
| Product description   | Lifts up the door when there is heavy installed equipment (e.g.<br>cooling unit) as a closing aid. For attaching to the tubular door<br>frame. |
| Packs of              | 10 pc(s).                                                                                                                                      |
| Net weight            | 0.8                                                                                                                                            |
| Gross weight          | 0.84                                                                                                                                           |
| Customs tariff number | 83024900                                                                                                                                       |
| EAN                   | 4028177919556                                                                                                                                  |
| ETIM 9                | EC002626                                                                                                                                       |
| ECLASS 8.0            | 27189261                                                                                                                                       |
|                       |                                                                                                                                                |