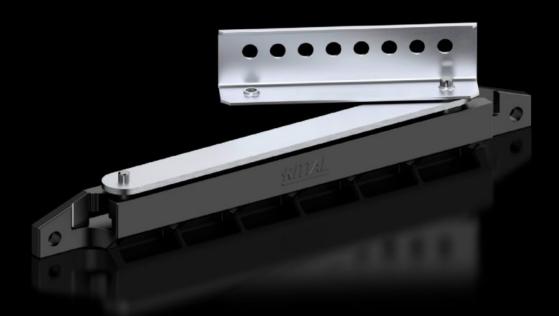

## SZ 8618.425 - Door stay for escape routes

In case of an emergency, conventional door stays can block the escape route. The stay is actuated automatically under pressure, releasing the door in both directions. In conjunction with 180° hinges, this ensures that no escape routes are blocked by open doors in the event of an emergency.