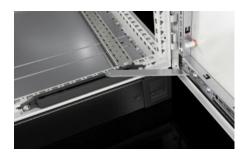

## SZ 8618.425 - Door stay for escape routes

In case of an emergency, conventional door stays can block the escape route. The stay is actuated automatically under pressure, releasing the door in both directions. In conjunction with 180° hinges, this ensures that no escape routes are blocked by open doors in the event of an emergency.