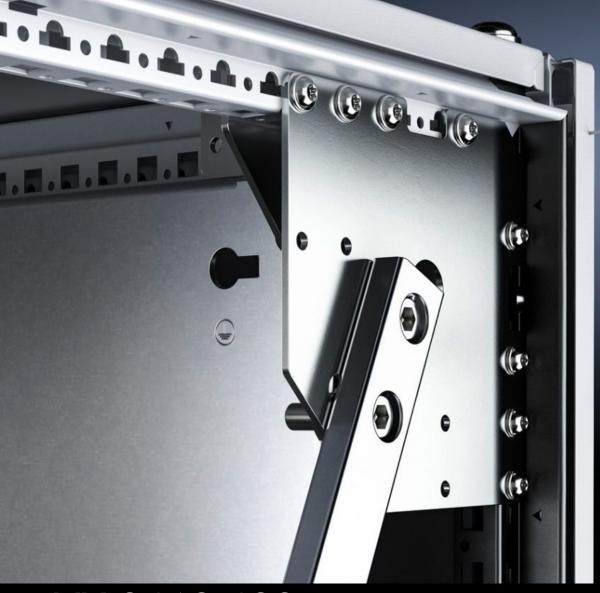

## VX 8618.600 - Earthquake kit for VX

Earthquake kit for upgrading the VX bayed enclosure system.

## Features

| Model No.             | VX 8618.600                                                                                                                                                                                                                                                               |
|-----------------------|---------------------------------------------------------------------------------------------------------------------------------------------------------------------------------------------------------------------------------------------------------------------------|
| Product description   | Earthquake kit for upgrading the VX bayed enclosure system.                                                                                                                                                                                                               |
| Material              | Sheet steel                                                                                                                                                                                                                                                               |
| Surface finish        | Zinc-plated                                                                                                                                                                                                                                                               |
| Note                  | The large enclosure VX 8806.00 was tested with installed<br>equipment weighing 500 kg on the mounting plate including side<br>panels, earthquake kit, earthquake base/plinth and comfort handle,<br>and meets the requirements set out in Telcordia GR-63-CORE Zone<br>4. |
| To fit                | Width: = 800 mm<br>Height: = 2,000 mm<br>Depth: = 600 mm                                                                                                                                                                                                                  |
| Packs of              | 1 pc(s).                                                                                                                                                                                                                                                                  |
| Net weight            | 20.4                                                                                                                                                                                                                                                                      |
| Gross weight          | 21.38                                                                                                                                                                                                                                                                     |
| Customs tariff number | 94039910                                                                                                                                                                                                                                                                  |
| EAN                   | 4028177927032                                                                                                                                                                                                                                                             |
| ETIM 9                | EC002620                                                                                                                                                                                                                                                                  |
| ECLASS 8.0            | 27189261                                                                                                                                                                                                                                                                  |
|                       |                                                                                                                                                                                                                                                                           |