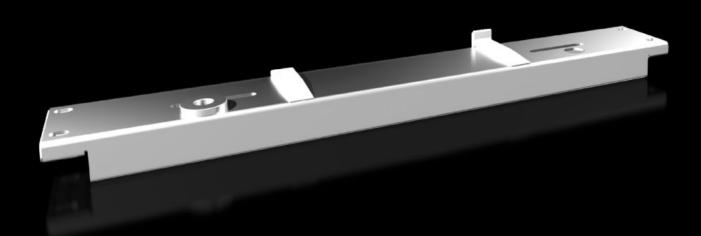

## VX 8619.040 - Installation kit for VX swing frame, large

For mounting the swing frame, large.

## **Features**

| Model No.              | VX 8619.040                                                                                                                                                                                               |
|------------------------|-----------------------------------------------------------------------------------------------------------------------------------------------------------------------------------------------------------|
| Product description    | For mounting the swing frame, large.                                                                                                                                                                      |
| Material               | Sheet steel, 3.0 mm                                                                                                                                                                                       |
| Surface finish         | Spray-finished                                                                                                                                                                                            |
| Colour                 | RAL 7035                                                                                                                                                                                                  |
| Supply includes        | Assembly parts                                                                                                                                                                                            |
| Installation options   | Directly on the enclosure section when installed across the entire enclosure height In conjunction with punched section with mounting flange 23 x 64 mm, for partial installation in the enclosure height |
| Load capacity (static) | 3,500 N                                                                                                                                                                                                   |
| To fit                 | Width: = 600 mm                                                                                                                                                                                           |
| Packs of               | 1 pc(s).                                                                                                                                                                                                  |
| Net weight             | 3.32                                                                                                                                                                                                      |
| Gross weight           | 3.62                                                                                                                                                                                                      |
| Customs tariff number  | 83024900                                                                                                                                                                                                  |
| EAN                    | 4028177920323                                                                                                                                                                                             |
| ETIM 9                 | EC002620                                                                                                                                                                                                  |
| ECLASS 8.0             | 27189234                                                                                                                                                                                                  |