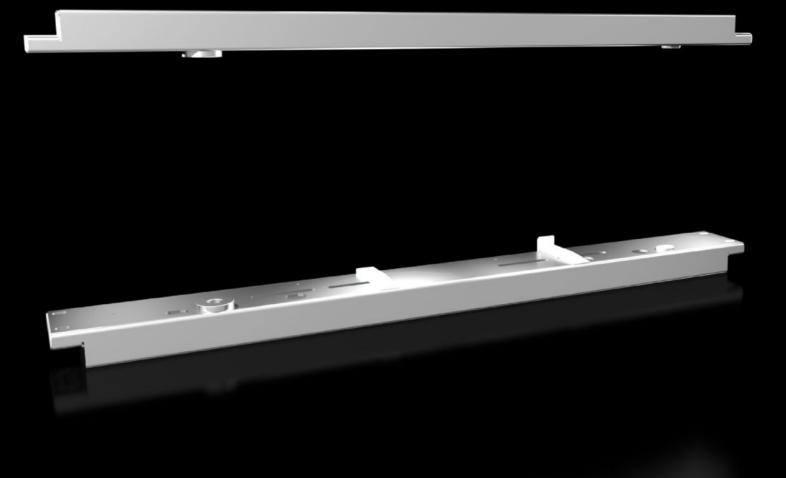

## VX 8619.041 - Installation kit for VX swing frame, large

For mounting the swing frame, large.

## **Features**

| Model No.              | VX 8619.041                                                                                                                                                                                               |
|------------------------|-----------------------------------------------------------------------------------------------------------------------------------------------------------------------------------------------------------|
| Product description    | For mounting the swing frame, large.                                                                                                                                                                      |
| Material               | Sheet steel, 3.0 mm                                                                                                                                                                                       |
| Surface finish         | Spray-finished                                                                                                                                                                                            |
| Colour                 | RAL 7035                                                                                                                                                                                                  |
| Supply includes        | Assembly parts                                                                                                                                                                                            |
| Installation options   | Directly on the enclosure section when installed across the entire enclosure height In conjunction with punched section with mounting flange 23 x 64 mm, for partial installation in the enclosure height |
| Load capacity (static) | 3,500 N                                                                                                                                                                                                   |
| To fit                 | Width: = 800 mm                                                                                                                                                                                           |
| Packs of               | 1 pc(s).                                                                                                                                                                                                  |
| Net weight             | 4.5                                                                                                                                                                                                       |
| Gross weight           | 4.58                                                                                                                                                                                                      |
| Customs tariff number  | 83024900                                                                                                                                                                                                  |
| EAN                    | 4028177920316                                                                                                                                                                                             |
| ETIM 9                 | EC002620                                                                                                                                                                                                  |
| ECLASS 8.0             | 27189234                                                                                                                                                                                                  |