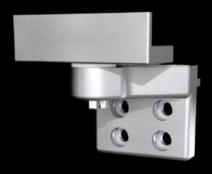

## VX 8619.051 - 180° hinge for VX swing frame, large

To extend the opening angle from 130° to 180° in the foremost installation position.

## **Features**

| Model No.              | VX 8619.051                                                                                            |
|------------------------|--------------------------------------------------------------------------------------------------------|
| Product description    | To extend the opening angle from 130° to 180° in the foremost installation position.                   |
| Benefits               | Provides optimum access to the components and 482.6 mm (19") components located behind the swing frame |
| Material               | Die-cast                                                                                               |
| Supply includes        | Hinge, top and bottom<br>Assembly parts                                                                |
| Opening angle          | 180°                                                                                                   |
| Note                   | Only suitable for installation in VX                                                                   |
| Load capacity (static) | 1,500 N                                                                                                |
| Packs of               | 1 pc(s).                                                                                               |
| Net weight             | 0.83                                                                                                   |
| Gross weight           | 0.84                                                                                                   |
| Customs tariff number  | 83021000                                                                                               |
| EAN                    | 4028177969230                                                                                          |
| ETIM 9                 | EC002620                                                                                               |
| ECLASS 8.0             | 27189234                                                                                               |