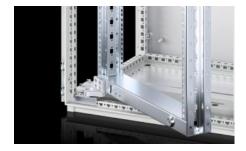

## VX 8619.051 - 180° hinge for VX swing frame, large

To extend the opening angle from 130° to 180° in the foremost installation position.

## **Features**

| Model No.              | VX 8619.051                                                                                            |
|------------------------|--------------------------------------------------------------------------------------------------------|
| Product description    | To extend the opening angle from 130° to 180° in the foremost installation position.                   |
| Benefits               | Provides optimum access to the components and 482.6 mm (19") components located behind the swing frame |
| Material               | Die-cast                                                                                               |
| Supply includes        | Hinge, top and bottom<br>Assembly parts                                                                |
| Opening angle          | 180°                                                                                                   |
| Note                   | Only suitable for installation in VX                                                                   |
| Load capacity (static) | 1,500 N                                                                                                |
| Packs of               | 1 pc(s).                                                                                               |
| Net weight             | 0.83                                                                                                   |
| Gross weight           | 0.84                                                                                                   |
| Customs tariff number  | 83021000                                                                                               |
| EAN                    | 4028177969230                                                                                          |
| ETIM 9                 | EC002620                                                                                               |
| ECLASS 8.0             | 27189234                                                                                               |