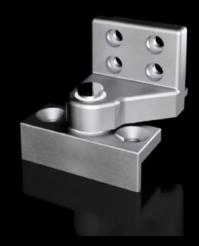

## VX 8619.051 - 180° hinge for VX swing frame, large

To extend the opening angle from 130° to 180° in the foremost installation position.

## **Features**

| Model No.              | VX 8619.051                                                                                            |
|------------------------|--------------------------------------------------------------------------------------------------------|
| Product description    | To extend the opening angle from 130° to 180° in the foremost installation position.                   |
| Benefits               | Provides optimum access to the components and 482.6 mm (19") components located behind the swing frame |
| Material               | Die-cast                                                                                               |
| Supply includes        | Hinge, top and bottom<br>Assembly parts                                                                |
| Opening angle          | 180°                                                                                                   |
| Note                   | Only suitable for installation in VX                                                                   |
| Load capacity (static) | 1,500 N                                                                                                |
| Packs of               | 1 pc(s).                                                                                               |
| Net weight             | 0.83                                                                                                   |
| Gross weight           | 0.84                                                                                                   |
| Customs tariff number  | 83021000                                                                                               |
| EAN                    | 4028177969230                                                                                          |
| ETIM 9                 | EC002620                                                                                               |
| ECLASS 8.0             | 27189234                                                                                               |